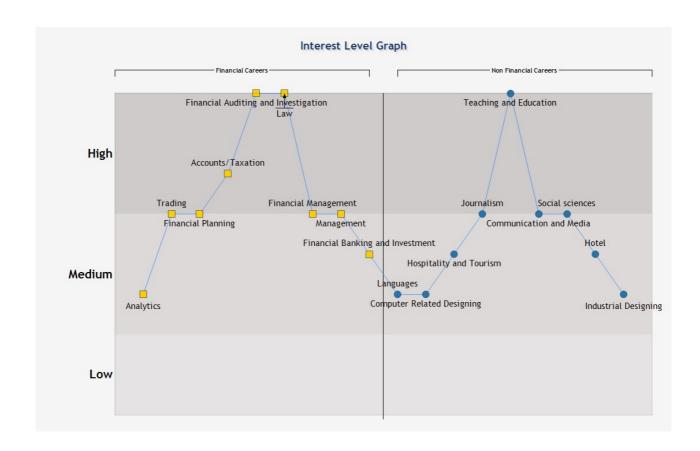

#### **Interest Level Graph - Commerce Career Selector**

- » PRIYA, locate the career options which fall in the High, Medium and Low Range.
- » This chart will guide you about the career you should opt and the nature of work you are interested to do.
- » Further there is a table in next page which tells you in detail about all the career options for a commerce student including the work areas.