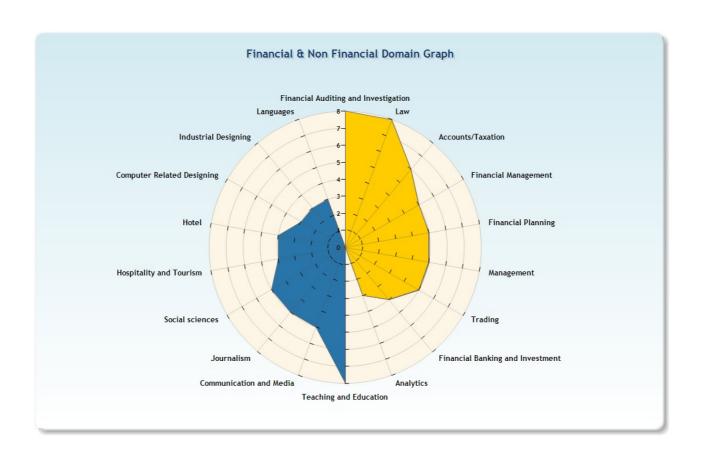

#### How to understand the graphical image: Radar Chart

- » PRIYA, you have to see the result in the form of radar chart.
- » Here the radar chart is depicting total 18 pointers which includes 9 career domains related to finance and 9 career domains related to non finance.
- » The radar is equally divided into two halves.
- » The portion which has large area is preferred domain for you.

#### **Preferred domain:**

The graph indicates that your interests and aptitude are more inclined towards Financial domain.