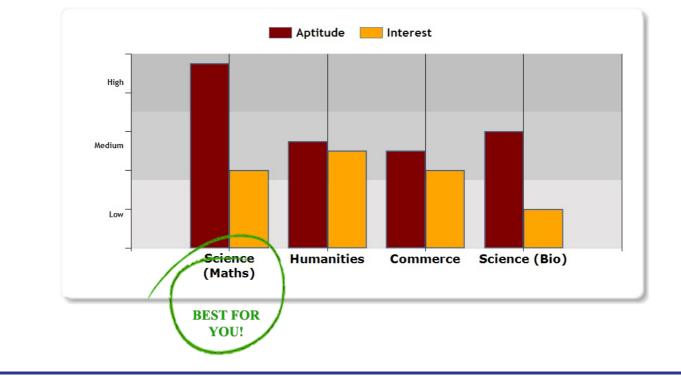

**Stream Suggestor Report** 

#### WHAT IS STREAM SUGGESTOR GRAPH?

- The above graph represents the potential of an individual. It has been expressed in terms of Interest and Aptitude of the student. Once students know their potential it will be easy for them to take decisions related to subjects.
- The aptitude of an individual is neither the knowledge nor understanding level but the inherent capacity, talent or ability to perform a given task. Having a high aptitude for a field means you are naturally good at doing that.
- Interest is defined as a state of curiosity or inclination and is closely related to emotions. If we have interest in a particular process or work, we tend to have strong emotions for it, which enhances the probability of success as we are willing to give our hundred percent.
- Considering only aptitude and no interest means that the person will be able to do the task but not for a prolonged period of time and considering only interest means that the person may or may not have the skills and abilities to the task properly for which he or she is interested.