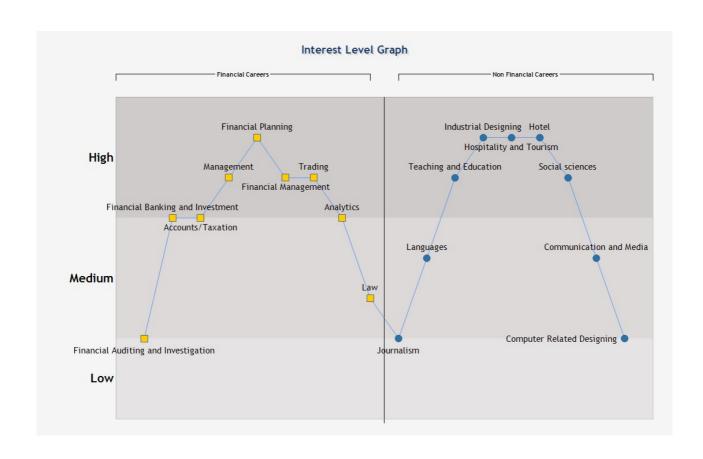

#### **Interest Level Graph - Commerce Career Selector**

- » Kirti, locate the career options which fall in the High, Medium and Low Range.
- » This chart will guide you about the career you should opt and the nature of work you are interested to do.
- » Further there is a table in next page which tells you in detail about all the career options for a commerce student including the work areas.