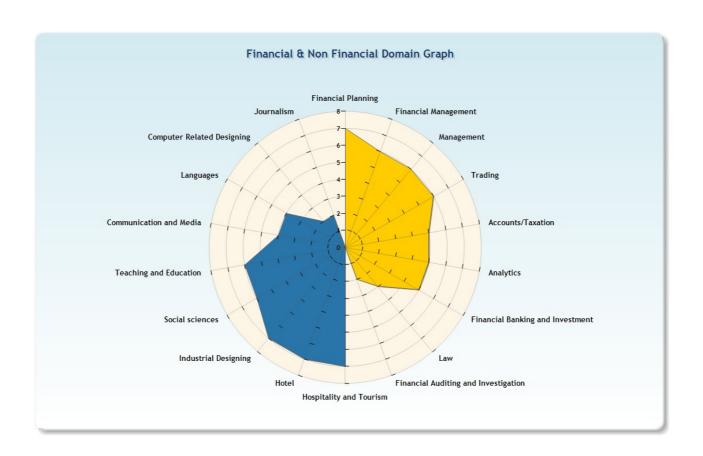

#### How to understand the graphical image: Radar Chart

- » Kirti, you have to see the result in the form of radar chart.
- » Here the radar chart is depicting total 18 pointers which includes 9 career domains related to finance and 9 career domains related to non finance.
- » The radar is equally divided into two halves.
- » The portion which has large area is preferred domain for you.

#### **Preferred domain:**

The graph indicates that your interests and aptitude are impactful in both Financial and Non financial domains.