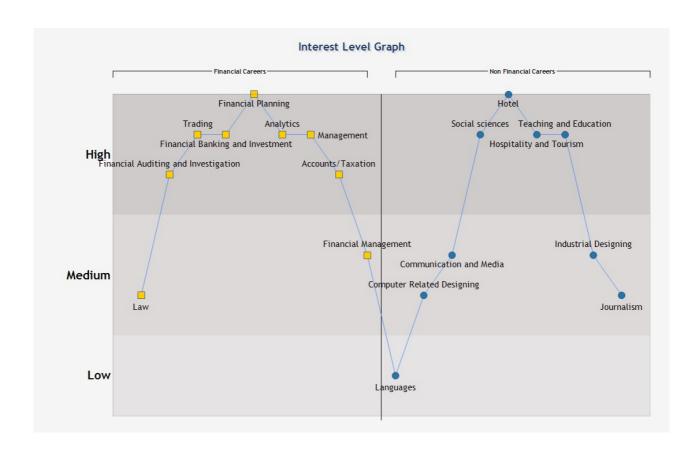

#### **Interest Level Graph - Commerce Career Selector**

- » Kanishk, locate the career options which fall in the High, Medium and Low Range.
- » This chart will guide you about the career you should opt and the nature of work you are interested to do.
- » Further there is a table in next page which tells you in detail about all the career options for a commerce student including the work areas.