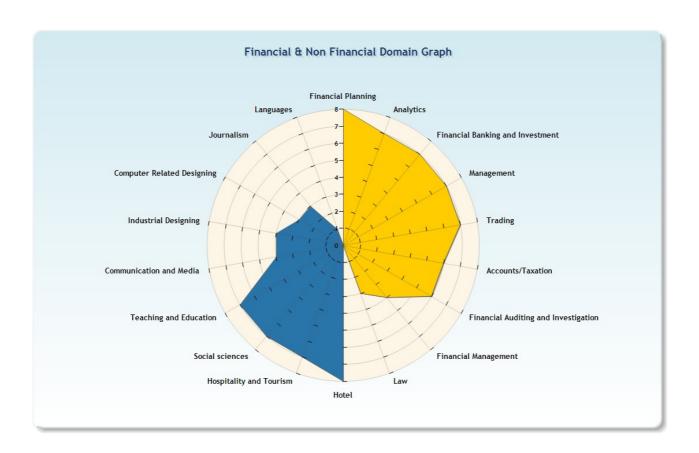

#### How to understand the graphical image: Radar Chart

- » Kanishk, you have to see the result in the form of radar chart.
- » Here the radar chart is depicting total 18 pointers which includes 9 career domains related to finance and 9 career domains related to non finance.
- » The radar is equally divided into two halves.
- » The portion which has large area is preferred domain for you.

#### **Preferred domain:**

The graph indicates that your interests and aptitude are more inclined towards Financial domain.