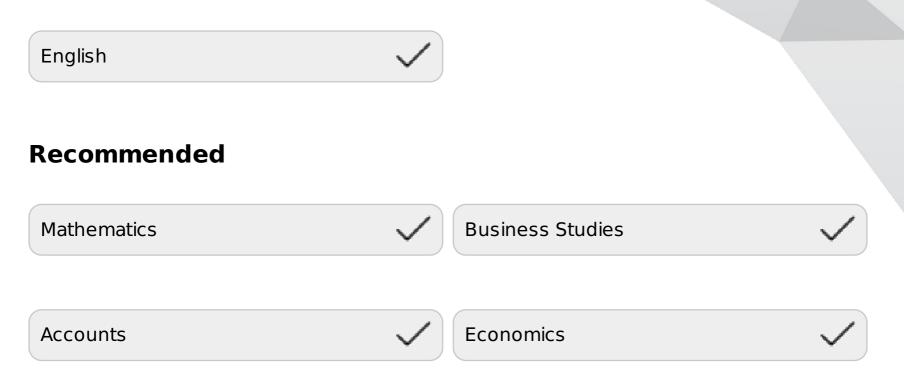

## **Subjects Shortlisted for class 11**

- Mathematics
- Accounts

- Business Studies
- Economics

• English