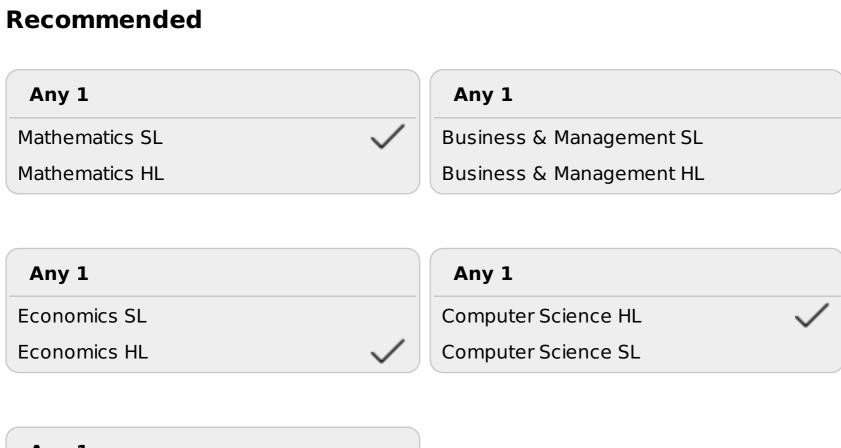

### Subjects Shortlisted for class 11

- Mathematics SL
- Computer Science HL
- Physics HL

- Economics HL
- ENGLISH A: Lang and Literature SL
- Hindi B SL

Board: IB (International Baccalaureate)

Country Preferred: **United States of America** (Undergrad Studies)

### **Economics & Commerce (B Com/H)**

Pre-Requisite: Met

### **Engineering & Technology**

Pre-Requisite: Met

### **Business Management**

Pre-Requisite: Met