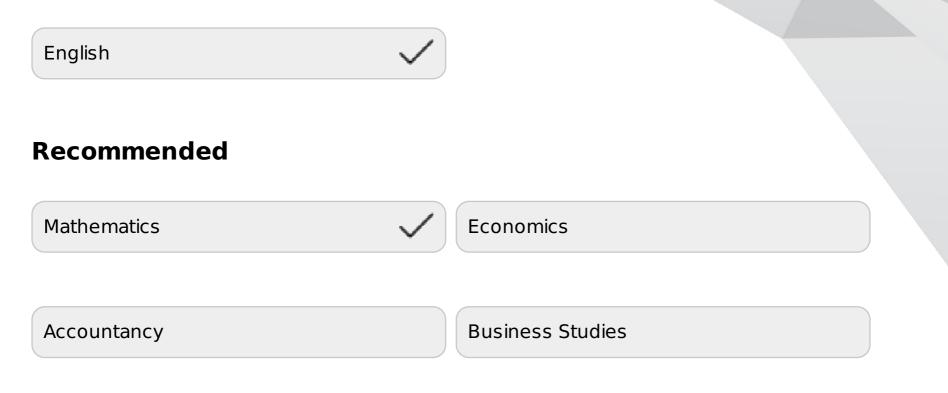

### **Economics & Commerce (B Com/H)**

Pre-Requisite: Met

### Recommended

Psychology