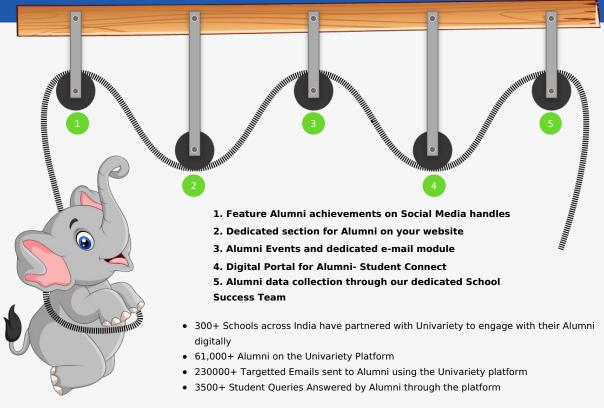

## Univariety's Alumni System !!! Pulleys that help you lift the Elephant !

Alumni Engagement