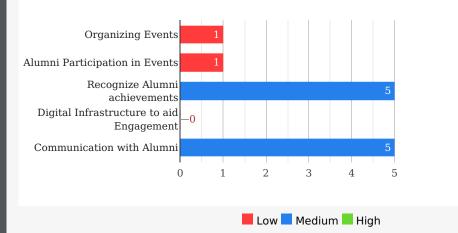

# 😻 Univariety

### **Meghe Group**

# Untapped Treasure : Your School's Alumni

# 1

Alumni have a pool of knowledge and experience to share with your current students.

# 2

Nostalgia and Gratitude make your Alumni active contributors for Fundraising activities.

# 3

Alumni are the REAL Brand Ambassadors for your School and can endorse for Admissions.

## Your Alumni's Current Realizable Value vs Maximum Realizable Value

## Value to the School (INR)

#### **Maximum Realizable Value : 1.4 Crores**



## Total Hours of Alumni Assistance (Yearly)

#### Maximum Realizable Value : 918 Hours



## **Alumni led Admission Referrals**

(#Admissions/Year)





### Alumni Engagement benchmark:



# Parameters based on which the max Realizable Value of your Alumni base is estimated :

The major factors on which the Alumni Value you can create is estimated are:

- The number of Alumni who have passed out from your school
- Age group of your Alumni base
- Average annual Fee paid by Alumni
- Location of your School and proximity of Alumni to the School campus

# Parameters based on which the Current realizable value of your Alumni base is estimated:

School Engagement with the Alumni is the predominant predictor of Alumni giving back to the school:

- Do you actively seek to bring your Alumni back to the campus through meets etc.?
- Do you encourage Alumni to keep in touch with other Alumni?
- Do you promote Alumni interaction with current Students?
- Do you recognize Alumni achievem