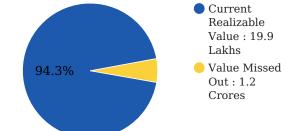

## Your Alumni's Current Realizable Value vs Maximum Realizable Value

## Value to the School (INR)

#### **Maximum Realizable Value : 1.4 Crores**