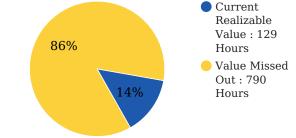

## Your Alumni's Current Realizable Value vs Maximum Realizable Value

## Total Hours of Alumni Assistance (Yearly)

#### Maximum Realizable Value : 918 Hours