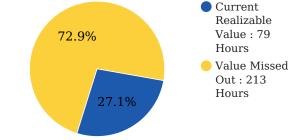

## Your Alumni's Current Realizable Value vs Maximum Realizable Value

## Total Hours of Alumni Assistance (Yearly)

#### Maximum Realizable Value : 292 Hours