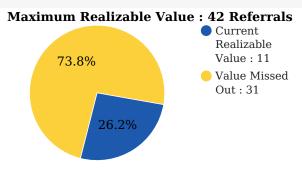

# 😻 Univariety

# Untapped Treasure : Your School's Alumni

# 1

Alumni have a pool of knowledge and experience to share with your current students.

# 2

Nostalgia and Gratitude make your Alumni active contributors for Fundraising activities.

# 3

Alumni are the REAL Brand Ambassadors for your School and can endorse for Admissions.

## Your Alumni's Current Realizable Value vs Maximum Realizable Value

## Value to the School (INR)

#### Maximum Realizable Value : 46.4 Lakhs



## Total Hours of Alumni Assistance (Yearly)

#### Maximum Realizable Value : 292 Hours



## **Alumni led Admission Referrals**

(#Admissions/Year)





### Alumni Engagement benchmark:



# Parameters based on which the max Realizable Value of your Alumni base is estimated :

The major factors on which the Alumni Value you can create is estimated are:

- The number of Alumni who have passed out from your school
- Age group of your Alumni base
- Average annual Fee paid by Alumni
- Location of your School and proximity of Alumni to the School campus

# Parameters based on which the Current realizable value of your Alumni base is estimated:

School Engagement with the Alumni is the predominant predictor of Alumni giving back to the school:

- Do you actively seek to bring your Alumni back to the campus through meets etc.?
- Do you encourage Alumni to keep in touch with other Alumni?
- Do you promote Alumni interaction with current Studen