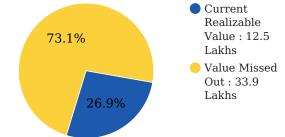

## Your Alumni's Current Realizable Value vs Maximum Realizable Value

## Value to the School (INR)

#### Maximum Realizable Value : 46.4 Lakhs