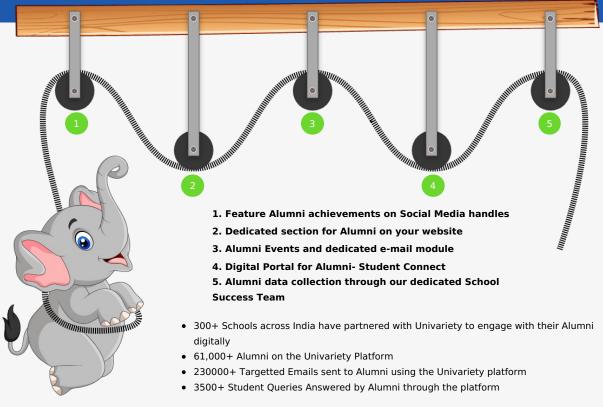

## Univariety's Alumni System !!! Pulleys that help you lift the Elephant !

Alumni Engagement