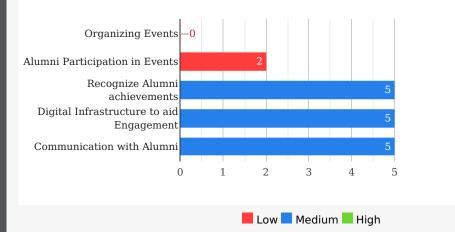

### Alumni Engagement benchmark:

# Parameters based on which the Current realizable value of your Alumni base is estimated:

School Engagement with the Alumni is the predominant predictor of Alumni giving back to the school:

- Do you actively seek to bring your Alumni back to the campus through meets etc.?
- Do you encourage Alumni to keep in touch with other Alumni?
- Do you promote Alumni interaction with current Students?
- Do you recognize Alumni achievements and highlight them?
- Do you inform Alumni of School developments?