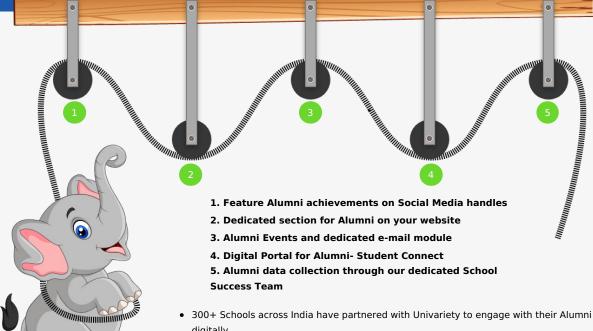

### Univariety's Alumni System !!! Pulleys that help you lift the Elephant!

digitally • 61,000+ Alumni on the Univariety Platform

- 230000+ Targetted Emails sent to Alumni using the Univariety platform
- 3500+ Student Queries Answered by Alumni through the platform