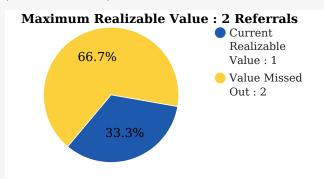

#### Your Alumni's Current Realizable Value vs Maximum Realizable Value

#### **Alumni led Admission Referrals**

(#Admissions/Year)