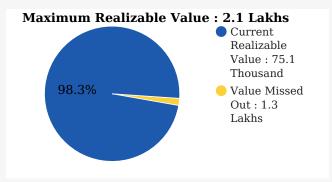

#### Your Alumni's Current Realizable Value vs Maximum Realizable Value

#### Value to the School (INR)