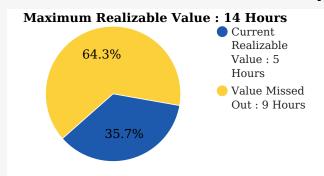

#### Your Alumni's Current Realizable Value vs Maximum Realizable Value

#### **Total Hours of Alumni Assistance (Yearly)**