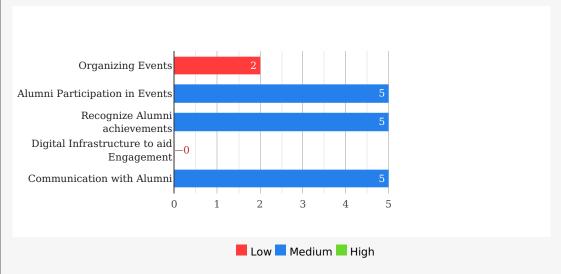

#### Alumni Engagement benchmark:

## Parameters based on which the Current realizable value of your Alumni base is estimated:

School Engagement with the Alumni is the predominant predictor of Alumni giving back to the school:

- Do you actively seek to bring your Alumni back to the campus through meets etc.?
- Do you encourage Alumni to keep in touch with other Alumni?
- Do you promote Alumni interaction with current Students?
- Do you recognize Alumni achievements and highlight them?
- Do you inform Alumni of School developments?