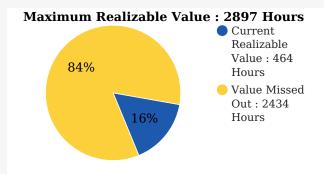

#### Your Alumni's Current Realizable Value vs Maximum Realizable Value

#### **Total Hours of Alumni Assistance (Yearly)**