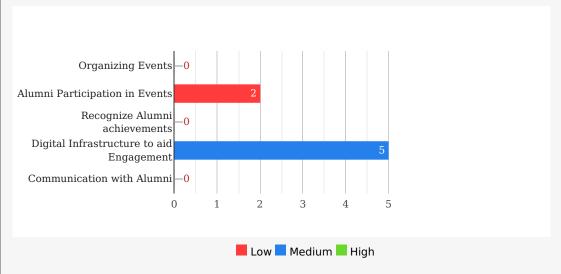

#### Alumni Engagement benchmark:

## Parameters based on which the Current realizable value of your Alumni base is estimated:

School Engagement with the Alumni is the predominant predictor of Alumni giving back to the school:

- Do you actively seek to bring your Alumni back to the campus through meets etc.?
- Do you encourage Alumni to keep in touch with other Alumni?
- Do you promote Alumni interaction with current Students?
- Do you recognize Alumni achievements and highlight them?
- Do you inform Alumni of School developments?