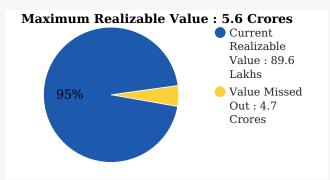

#### Your Alumni's Current Realizable Value vs Maximum Realizable Value

#### Value to the School (INR)