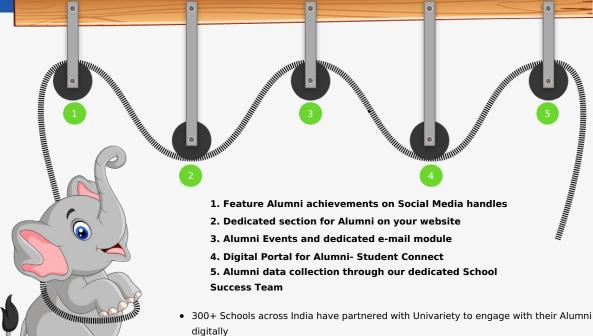

### Univariety's Alumni System !!! Pulleys that help you lift the Elephant!

- 61,000+ Alumni on the Univariety Platform
- 230000+ Targetted Emails sent to Alumni using the Univariety platform
- 3500+ Student Queries Answered by Alumni through the platform