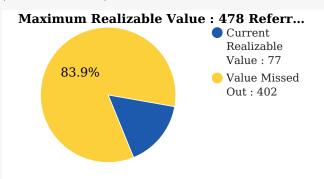

#### Your Alumni's Current Realizable Value vs Maximum Realizable Value

#### **Alumni led Admission Referrals**

(#Admissions/Year)