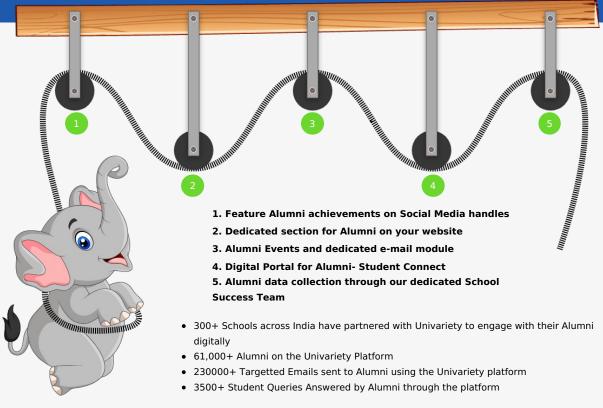

## Univariety's Alumni System !!! Pulleys that help you lift the Elephant !

Alumni Engagement