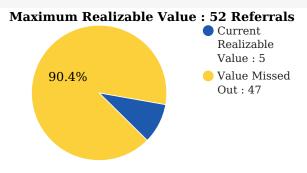

# 😻 Univariety

### Shree Niketan

contactus@univariety.com

# Untapped Treasure : Your School's Alumni

# 1

Alumni have a pool of knowledge and experience to share with your current students.

# 2

Nostalgia and Gratitude make your Alumni active contributors for Fundraising activities.

# 3

Alumni are the REAL Brand Ambassadors for your School and can endorse for Admissions.

## Your Alumni's Current Realizable Value vs Maximum Realizable Value

## Value to the School (INR)

#### Maximum Realizable Value : 51.8 Lakhs



## Total Hours of Alumni Assistance (Yearly)

#### **Maximum Realizable Value : 414 Hours**



## Alumni led Admission Referrals

(#Admissions/Year)





### Alumni Engagement benchmark:



# Parameters based on which the max Realizable Value of your Alumni base is estimated :

The major factors on which the Alumni Value you can create is estimated are:

- The number of Alumni who have passed out from your school
- Age group of your Alumni base
- Average annual Fee paid by Alumni
- Location of your School and proximity of Alumni to the School campus

# Parameters based on which the Current realizable value of your Alumni base is estimated:

School Engagement with the Alumni is the predominant predictor of Alumni giving back to the school:

- Do you actively seek to bring your Alumni back to the campus through meets etc.?
- Do you encourage Alumni to keep in touch with other Alumni?
- Do you promote Alumni interaction with current Studen