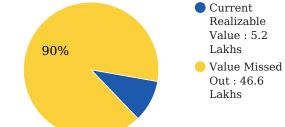

## Your Alumni's Current Realizable Value vs Maximum Realizable Value

## Value to the School (INR)

#### Maximum Realizable Value : 51.8 Lakhs