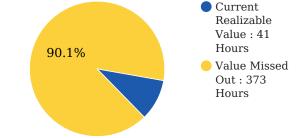

## Total Hours of Alumni Assistance (Yearly)

#### **Maximum Realizable Value : 414 Hours**