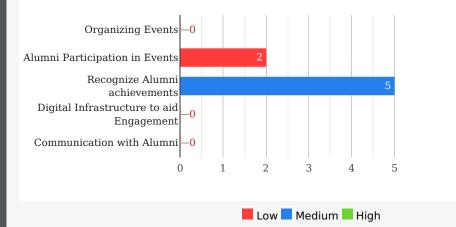

# 😻 Univariety

### Shree Niketan

contactus@univariety.com

# Untapped Treasure : Your School's Alumni

# 1

Alumni have a pool of knowledge and experience to share with your current students.

# 2

Nostalgia and Gratitude make your Alumni active contributors for Fundraising activities.

# 3

Alumni are the REAL Brand Ambassadors for your School and can endorse for Admissions.

## Your Alumni's Current Realizable Value vs Maximum Realizable Value

## Value to the School (INR)

#### Maximum Realizable Value : 51.8 Lakhs



## Total Hours of Alumni Assistance (Yearly)

#### **Maximum Realizable Value : 414 Hours**



## Alumni led Admission Referrals

(#Admissions/Year)





### Alumni Engagement benchmark:



# Parameters based on which the max Realizable Value of your Alumni base is estimated :

The major factors on which the Alumni Value you can create is estimated are:

- The number of Alumni who have passed out from your school
- Age group of your Alumni base
- Average annual Fee paid by Alumni
- Location of your School and proximity of Alumni to the School campus

# Parameters based on which the Current realizable value of your Alumni base is estimated:

School Engagement with the Alumni is the predominant predictor of Alumni giving back to the school:

- Do you actively seek to bring your Alumni back to the campus through meets etc.?
- Do you encourage Alumni to keep in touch with other Alumni?
- Do you promote Alumni interaction with current Students?
- Do you recognize Alumni achievem