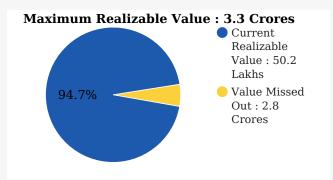

# Untapped Treasure : Your School's Alumni

1

Alumni have a pool of knowledge and experience to share with your current students.

2

Nostalgia and Gratitude make your Alumni active contributors for Fundraising activities.

3

Alumni are the REAL Brand Ambassadors for your School and can endorse for Admissions.

## Your Alumni's Current Realizable Value vs Maximum Realizable Value

### Value to the School (INR)



#### **Total Hours of Alumni Assistance (Yearly)**



#### **Alumni led Admission Referrals**

(#Admissions/Year)





## **Alumni Engagement benchmark:**



## Parameters based on which the max Realizable Value of your Alumni base is estimated:

The major factors on which the Alumni Value you can create is estimated are:

- The number of Alumni who have passed out from your school
- Age group of your Alumni base
- Average annual Fee paid by Alumni
- · Location of your School and proximity of Alumni to the School campus

## Parameters based on which the Current realizable value of your Alumni base is estimated:

School Engagement with the Alumni is the predominant predictor of Alumni giving back to the school:

- Do you actively seek to bring your Alumni back to the campus through meets