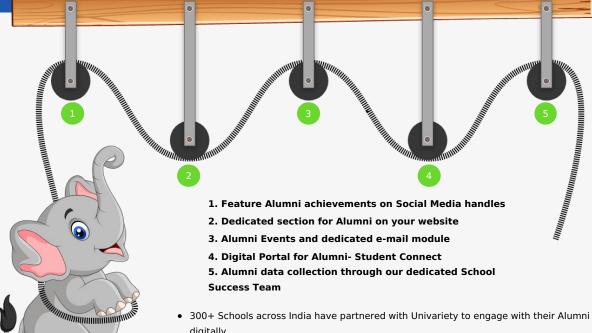

## Univariety's Alumni System !!! Pulleys that help you lift the Elephant!

digitally • 61,000+ Alumni on the Univariety Platform

- 230000+ Targetted Emails sent to Alumni using the Univariety platform
- 3500+ Student Queries Answered by Alumni through the platform