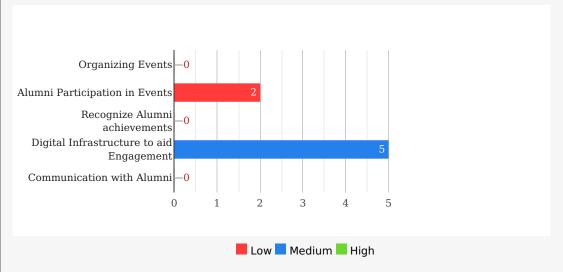

# Untapped Treasure : Your School's Alumni

1

Alumni have a pool of knowledge and experience to share with your current students.

2

Nostalgia and Gratitude make your Alumni active contributors for Fundraising activities.

3

Alumni are the REAL Brand Ambassadors for your School and can endorse for Admissions.

## Your Alumni's Current Realizable Value vs Maximum Realizable Value

### Value to the School (INR)



#### **Total Hours of Alumni Assistance (Yearly)**



#### **Alumni led Admission Referrals**

(#Admissions/Year)





## **Alumni Engagement benchmark:**



## Parameters based on which the max Realizable Value of your Alumni base is estimated:

The major factors on which the Alumni Value you can create is estimated are:

- The number of Alumni who have passed out from your school
- Age group of your Alumni base
- Average annual Fee paid by Alumni
- · Location of your School and proximity of Alumni to the School campus

## Parameters based on which the Current realizable value of your Alumni base is estimated:

School Engagement with the Alumni is the predominant predictor of Alumni giving back to the school:

- Do you actively seek to bring your Alumni back to the campus through meets etc.?
- Do you encourage Alumni to keep in touch with other Alumni?
- Do you promote Alumni interaction with current Students?
- Do you recognize Alumni achie