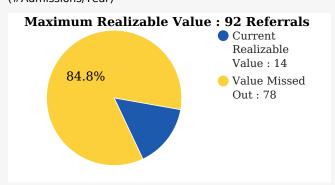

# Untapped Treasure : Your School's Alumni

1

Alumni have a pool of knowledge and experience to share with your current students.

2

Nostalgia and Gratitude make your Alumni active contributors for Fundraising activities.

3

Alumni are the REAL Brand Ambassadors for your School and can endorse for Admissions.

## Your Alumni's Current Realizable Value vs Maximum Realizable Value

### Value to the School (INR)



#### **Total Hours of Alumni Assistance (Yearly)**



#### **Alumni led Admission Referrals**

(#Admissions/Year)





## **Alumni Engagement benchmark:**



## Parameters based on which the max Realizable Value of your Alumni base is estimated:

The major factors on which the Alumni Value you can create is estimated are:

- The number of Alumni who have passed out from your school
- Age group of your Alumni base
- Average annual Fee paid by Alumni
- · Location of your School and proximity of Alumni to the School campus

## Parameters based on which the Current realizable value of your Alumni base is estimated:

School Engagement with the Alumni is the predominant predictor of Alumni giving back to the school:

- Do you actively seek to bring your Alumni back to the campus through meets etc.?
- Do you encourage Alumni to keep in touch with other Alumni?
- Do you promote Alumni interaction with current