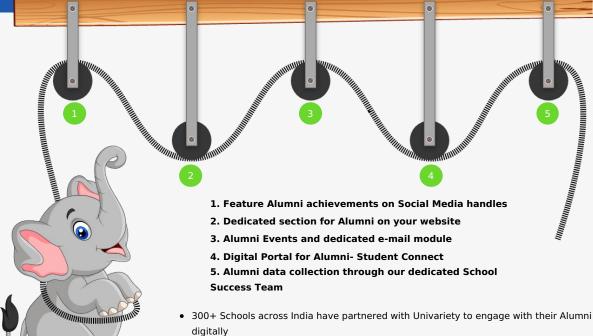

# Univariety's Alumni System !!! Pulleys that help you lift the Elephant !

61,000+ Alumni on the Univariety Platform
230000+ Targetted Emails sent to Alumni using the Univariety platform

• 3500+ Student Queries Answered by Alumni through the platform

Alumni Engagement