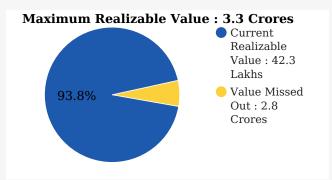

#### Your Alumni's Current Realizable Value vs Maximum Realizable Value

#### Value to the School (INR)