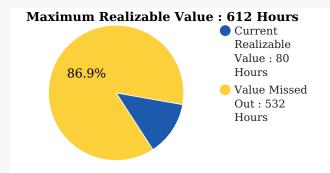

#### Your Alumni's Current Realizable Value vs Maximum Realizable Value

#### **Total Hours of Alumni Assistance (Yearly)**