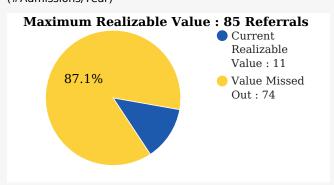

#### Your Alumni's Current Realizable Value vs Maximum Realizable Value

#### **Alumni led Admission Referrals**

(#Admissions/Year)