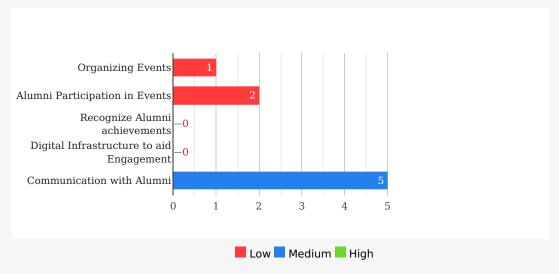

#### **Alumni Engagement benchmark:**

## Parameters based on which the Current realizable value of your Alumni base is estimated:

School Engagement with the Alumni is the predominant predictor of Alumni giving back to the school:

- Do you actively seek to bring your Alumni back to the campus through meets etc.?
- Do you encourage Alumni to keep in touch with other Alumni?
- Do you promote Alumni interaction with current Students?
- Do you recognize Alumni achievements and highlight them?
- Do you inform Alumni of School developments?