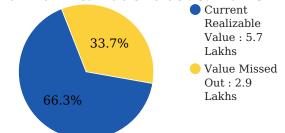

## Your Alumni's Current Realizable Value vs Maximum Realizable Value

## Value to the School (INR)

#### Maximum Realizable Value : 8.7 Lakhs