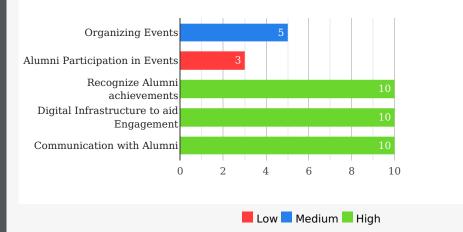

# 😻 Univariety

### TESTSCHOOL

# Untapped Treasure : Your School's Alumni

# 1

Alumni have a pool of knowledge and experience to share with your current students.

# 2

Nostalgia and Gratitude make your Alumni active contributors for Fundraising activities.

# 3

Alumni are the REAL Brand Ambassadors for your School and can endorse for Admissions.

## Your Alumni's Current Realizable Value vs Maximum Realizable Value

## Value to the School (INR)

#### Maximum Realizable Value : 8.7 Lakhs



## Total Hours of Alumni Assistance (Yearly)

### **Maximum Realizable Value : 69 Hours**



## Alumni led Admission Referrals

(#Admissions/Year)







## Alumni Engagement benchmark:



# Parameters based on which the max Realizable Value of your Alumni base is estimated :

The major factors on which the Alumni Value you can create is estimated are:

- The number of Alumni who have passed out from your school
- Age group of your Alumni base
- Average annual Fee paid by Alumni
- Location of your School and proximity of Alumni to the School campus

# Parameters based on which the Current realizable value of your Alumni base is estimated:

School Engagement with the Alumni is the predominant predictor of Alumni giving back to the school:

- Do you actively seek to bring your Alumni back to the campus through meets etc.?
- Do you encourage Alumni to keep in touch with other Alumni?
- Do you promote Alumni interaction with current Students?
- Do you recognize Alumni achievem