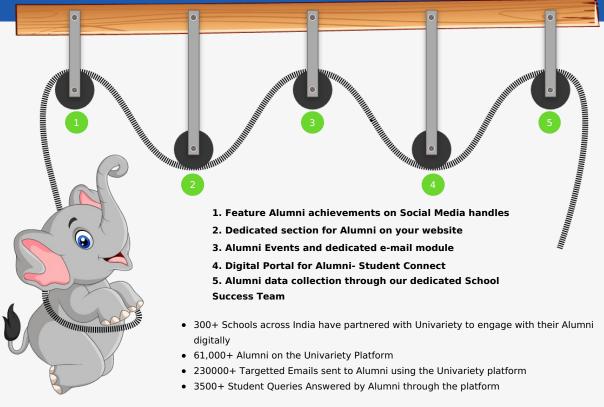

# Univariety's Alumni System !!! Pulleys that help you lift the Elephant !

Alumni Engagement