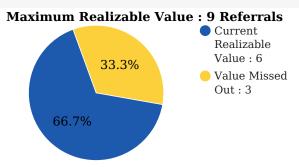

# 😻 Univariety

### TESTSCHOOL

# Untapped Treasure : Your School's Alumni

# 1

Alumni have a pool of knowledge and experience to share with your current students.

# 2

Nostalgia and Gratitude make your Alumni active contributors for Fundraising activities.

# 3

Alumni are the REAL Brand Ambassadors for your School and can endorse for Admissions.

## Your Alumni's Current Realizable Value vs Maximum Realizable Value

## Value to the School (INR)

#### Maximum Realizable Value : 8.7 Lakhs



## Total Hours of Alumni Assistance (Yearly)

### **Maximum Realizable Value : 69 Hours**



## Alumni led Admission Referrals

(#Admissions/Year)







## Alumni Engagement benchmark:



# Parameters based on which the max Realizable Value of your Alumni base is estimated :

The major factors on which the Alumni Value you can create is estimated are:

- The number of Alumni who have passed out from your school
- Age group of your Alumni base
- Average annual Fee paid by Alumni
- Location of your School and proximity of Alumni to the School campus

# Parameters based on which the Current realizable value of your Alumni base is estimated:

School Engagement with the Alumni is the predominant predictor of Alumni giving back to the school:

- Do you actively seek to bring your Alumni back to the campus through meets etc.?
- Do you encourage Alumni to keep in touch with other Alumni?
- Do you promote Alumni interaction with current Stude