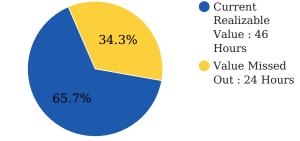

## Total Hours of Alumni Assistance (Yearly)

### **Maximum Realizable Value : 69 Hours**