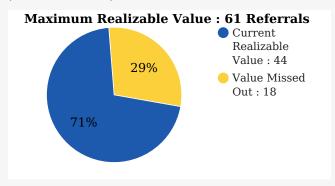

### Your Alumni's Current Realizable Value vs Maximum Realizable Value

#### Alumni led Admission Referrals

(#Admissions/Year)