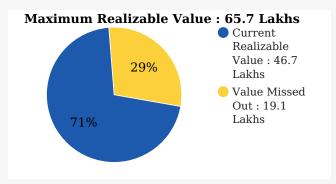

### Your Alumni's Current Realizable Value vs Maximum Realizable Value

#### Value to the School (INR)