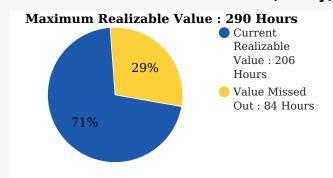

### Your Alumni's Current Realizable Value vs Maximum Realizable Value

#### Total Hours of Alumni Assistance (Yearly)