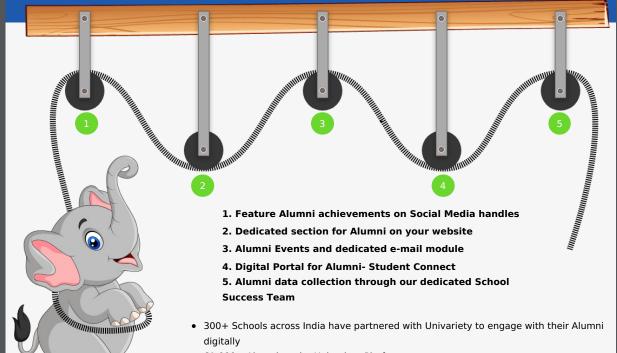

# Univariety's Alumni System !!! Pulleys that help you lift the Elephant !

Alumni Engagement

### 61,000+ Alumni on the Univariety Platform 230000+ Targetted Emails sent to Alumni using the Univariety platform

• 3500+ Student Queries Answered by Alumni through the platform