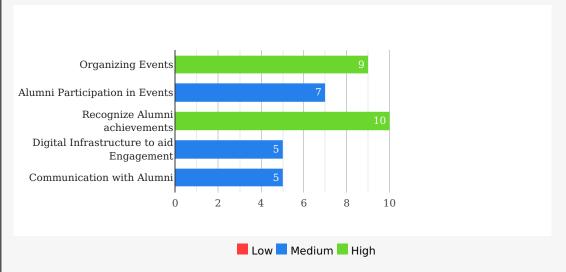

### **Alumni Engagement benchmark:**

## Parameters based on which the Current realizable value of your Alumni base is estimated:

School Engagement with the Alumni is the predominant predictor of Alumni giving back to the school:

- Do you actively seek to bring your Alumni back to the campus through meets etc.?
- Do you encourage Alumni to keep in touch with other Alumni?
- Do you promote Alumni interaction with current Students?
- Do you recognize Alumni achievements and highlight them?
- Do you inform Alumni of School developments?