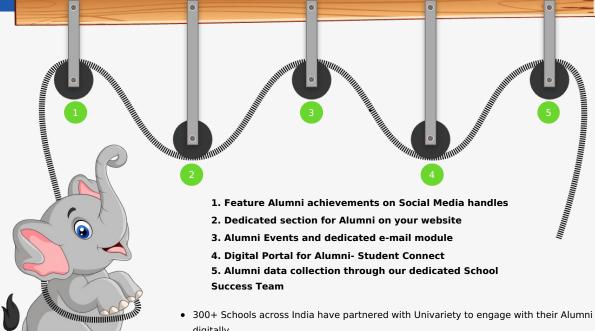

### Univariety's Alumni System !!! Pulleys that help you lift the Elephant!

digitally • 61,000+ Alumni on the Univariety Platform

- 230000+ Targetted Emails sent to Alumni using the Univariety platform
- 3500+ Student Queries Answered by Alumni through the platform