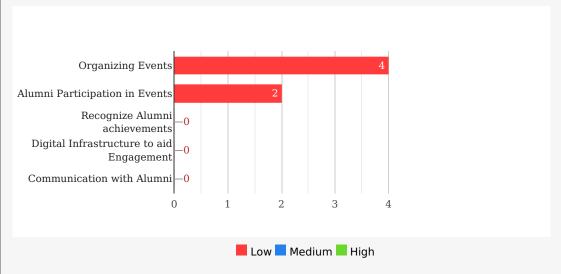

# Untapped Treasure: Your School's Alumni

1

Alumni have a pool of knowledge and experience to share with your current students.

2

Nostalgia and Gratitude make your Alumni active contributors for Fundraising activities.

3

Alumni are the REAL Brand Ambassadors for your School and can endorse for Admissions.

#### Your Alumni's Current Realizable Value vs Maximum Realizable Value

#### Value to the School (INR)



#### **Total Hours of Alumni Assistance (Yearly)**



#### **Alumni led Admission Referrals**

(#Admissions/Year)





#### **Alumni Engagement benchmark:**



## Parameters based on which the max Realizable Value of your Alumni base is estimated:

The major factors on which the Alumni Value you can create is estimated are:

- The number of Alumni who have passed out from your school
- · Age group of your Alumni base
- Average annual Fee paid by Alumni
- · Location of your School and proximity of Alumni to the School campus

## Parameters based on which the Current realizable value of your Alumni base is estimated:

School Engagement with the Alumni is the predominant predictor of Alumni giving back to the school:

- Do you actively seek to bring your Alumni back to the campus through meets etc.?
- Do you encourage Alumni to keep in touch with other Alumni?
- Do you promote Alumni interaction with current Students?
- Do you recognize Alumni ach