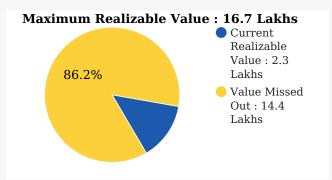

#### Your Alumni's Current Realizable Value vs Maximum Realizable Value

#### Value to the School (INR)