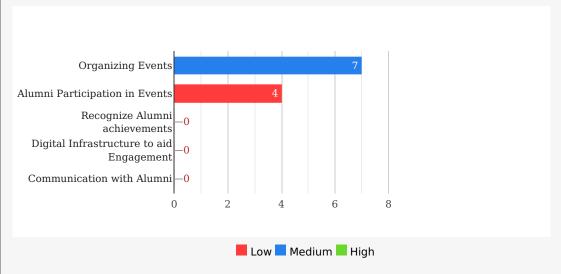

# Untapped Treasure : Your School's Alumni

1

Alumni have a pool of knowledge and experience to share with your current students.

2

Nostalgia and Gratitude make your Alumni active contributors for Fundraising activities.

3

Alumni are the REAL Brand Ambassadors for your School and can endorse for Admissions.

#### Your Alumni's Current Realizable Value vs Maximum Realizable Value

#### Value to the School (INR)



#### **Total Hours of Alumni Assistance (Yearly)**



#### **Alumni led Admission Referrals**

(#Admissions/Year)





#### Alumni Engagement benchmark:



## Parameters based on which the max Realizable Value of your Alumni base is estimated:

The major factors on which the Alumni Value you can create is estimated are:

- The number of Alumni who have passed out from your school
- Age group of your Alumni base
- Average annual Fee paid by Alumni
- · Location of your School and proximity of Alumni to the School campus

# Parameters based on which the Current realizable value of your Alumni base is estimated:

School Engagement with the Alumni is the predominant predictor of Alumni giving back to the school:

- Do you actively seek to bring your Alumni back to the campus through meets etc.?
- Do you encourage Alumni to keep in touch with other Alumni?
- Do you promote Alumni interaction with current Students?
- Do you recognize Alumni achiev