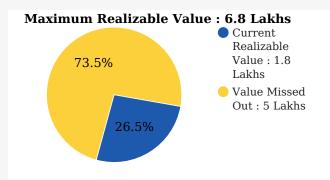

# Untapped Treasure : Your School's Alumni

1

Alumni have a pool of knowledge and experience to share with your current students.

2

Nostalgia and Gratitude make your Alumni active contributors for Fundraising activities.

3

Alumni are the REAL Brand Ambassadors for your School and can endorse for Admissions.

#### Your Alumni's Current Realizable Value vs Maximum Realizable Value

#### Value to the School (INR)



#### **Total Hours of Alumni Assistance (Yearly)**



#### **Alumni led Admission Referrals**

(#Admissions/Year)





#### Alumni Engagement benchmark:



## Parameters based on which the max Realizable Value of your Alumni base is estimated:

The major factors on which the Alumni Value you can create is estimated are:

- The number of Alumni who have passed out from your school
- Age group of your Alumni base
- Average annual Fee paid by Alumni
- · Location of your School and proximity of Alumni to the School campus

# Parameters based on which the Current realizable value of your Alumni base is estimated:

School Engagement with the Alumni is the predominant predictor of Alumni giving back to the school:

- Do you actively seek to bring your Alumni back to the campus through meets etc