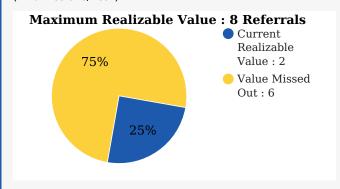

# Untapped Treasure : Your School's Alumni

1

Alumni have a pool of knowledge and experience to share with your current students.

2

Nostalgia and Gratitude make your Alumni active contributors for Fundraising activities.

3

Alumni are the REAL Brand Ambassadors for your School and can endorse for Admissions.

#### Your Alumni's Current Realizable Value vs Maximum Realizable Value

#### Value to the School (INR)



#### **Total Hours of Alumni Assistance (Yearly)**



#### **Alumni led Admission Referrals**

(#Admissions/Year)





#### Alumni Engagement benchmark:



## Parameters based on which the max Realizable Value of your Alumni base is estimated:

The major factors on which the Alumni Value you can create is estimated are:

- The number of Alumni who have passed out from your school
- Age group of your Alumni base
- Average annual Fee paid by Alumni
- · Location of your School and proximity of Alumni to the School campus

# Parameters based on which the Current realizable value of your Alumni base is estimated:

School Engagement with the Alumni is the predominant predictor of Alumni giving back to the school:

- Do you actively seek to bring your Alumni back to the campus through meets etc.?
- Do you encourage Alumni to keep in touch with other Alumni?
- Do you promote Alumni interaction with current Stu