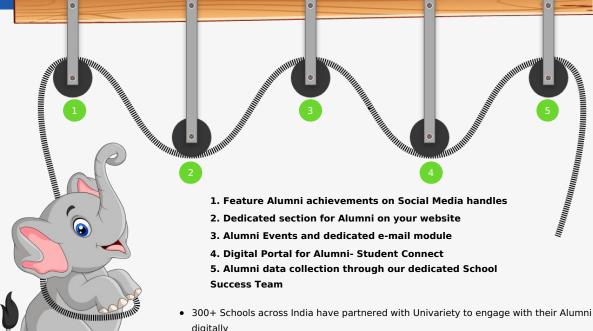

## Univariety's Alumni System !!! Pulleys that help you lift the Elephant!

digitally

- 61,000+ Alumni on the Univariety Platform
- 230000+ Targetted Emails sent to Alumni using the Univariety platform
- 3500+ Student Queries Answered by Alumni through the platform