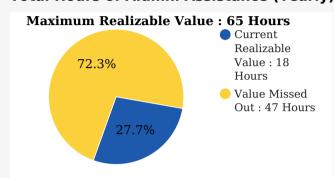

#### Your Alumni's Current Realizable Value vs Maximum Realizable Value

#### **Total Hours of Alumni Assistance (Yearly)**