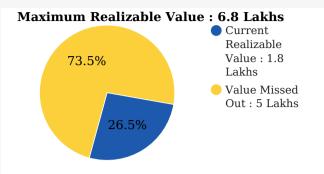

#### Your Alumni's Current Realizable Value vs Maximum Realizable Value

#### Value to the School (INR)