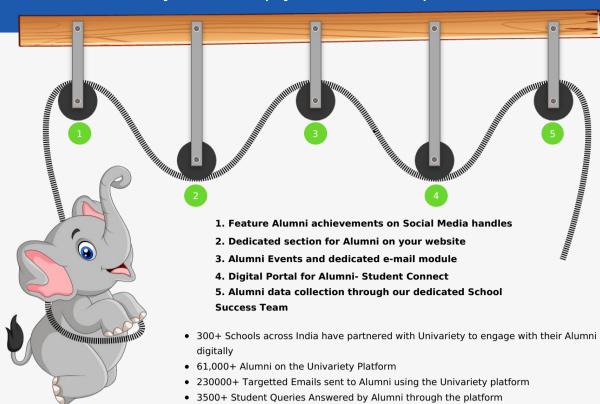

s estimated are:

- The number of Alumni who have passed out from your school
- Age group of your Alumni base
- Average annual Fee paid by Alumni
- Location of your School and proximity of Alumni to the School campus

# Parameters based on which the Current realizable value of your Alumni base is estimated:

School Engagement with the Alumni is the predominant predictor of Alumni giving back to the school:

- Do you actively seek to bring your Alumni back to the campus through meets etc.?
- Do you encourage Alumni to keep in touch with other Alumni?
- Do you promote Alumni interaction with current Students?
- Do you recognize Alumni achievements and highlight them?
- Do you inform Alumni of School developments?

### Univariety's Alumni System !!! Pulleys that help you lift the Elephant !



#### The Univariety Alumni System is Endorsed by the biggest schools in India



**Alumni Engagement** 

Mr.Arjun Rao
Principal
Oakridge International School



Ms. Kanchan Khandke Principal Mayo College Girls School



Dr.Vandana Lulla
Principal
Podar International School



**CEO**Ryan International Group of
Institutions

International Educational Gateway Pvt. Ltd. © 2022. All Rights Reserved. Univariety