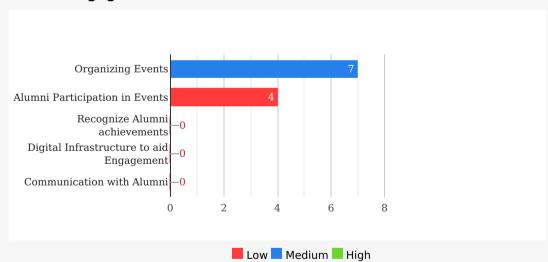

## Untapped Treasure : Your School's Alumni

1

Alumni have a pool of knowledge and experience to share with your current students.

2

Nostalgia and Gratitude make your Alumni active contributors for Fundraising activities.

3

Alumni are the REAL Brand Ambassadors for your School and can endorse for Admissions.

#### Your Alumni's Current Realizable Value vs Maximum Realizable Value

#### Value to the School (INR)



#### **Total Hours of Alumni Assistance (Yearly)**



#### **Alumni led Admission Referrals**

(#Admissions/Year)





vikash

contactus@univariety.com

#### Alumni Engagement benchmark:



# Parameters based on which the max Realizable Value of your Alumni base is estimated :

The major factors on which the Alumni Value you can create is estimated are:

- The number of Alumni who have passed out from your school
- Age group of your Alumni base
- Average annual Fee paid by Alumni
- Location of your School and proximity of Alumni to the School campus

# Parameters based on which the Current realizable value of your Alumni base is estimated:

School Engagement with the Alumni is the predominant predictor of Alumni giving back to the school:

- Do you actively seek to bring your Alumni back to the campus through meets etc.?
- Do you encourage Alumni to keep in touch with other Alumni?
- Do you promote Alumni interaction with current Students?
- Do you recognize Alumni achievem