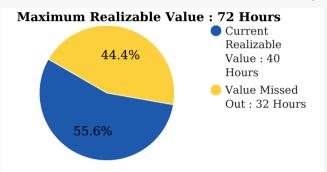

#### Your Alumni's Current Realizable Value vs Maximum Realizable Value

#### **Total Hours of Alumni Assistance (Yearly)**