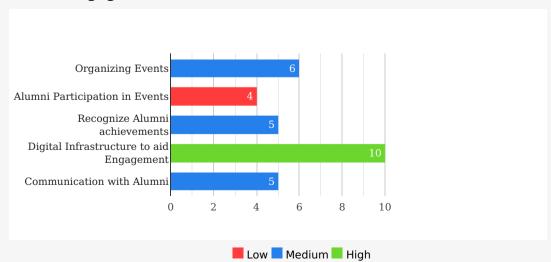

# Parameters based on which the Current realizable value of your Alumni base is estimated:

School Engagement with the Alumni is the predominant predictor of Alumni giving back to the school:

- Do you actively seek to bring your Alumni back to the campus through meets etc.?
- Do you encourage Alumni to keep in touch with other Alumni?
- Do you promote Alumni interaction with current Students?
- Do you recognize Alumni achievements and highlight them?
- Do you inform Alumni of School developments?