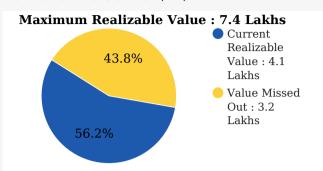

#### Your Alumni's Current Realizable Value vs Maximum Realizable Value

#### Value to the School (INR)