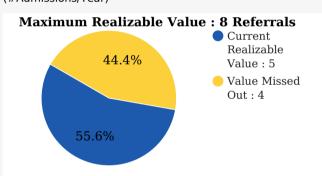

#### Your Alumni's Current Realizable Value vs Maximum Realizable Value

#### **Alumni led Admission Referrals**

(#Admissions/Year)