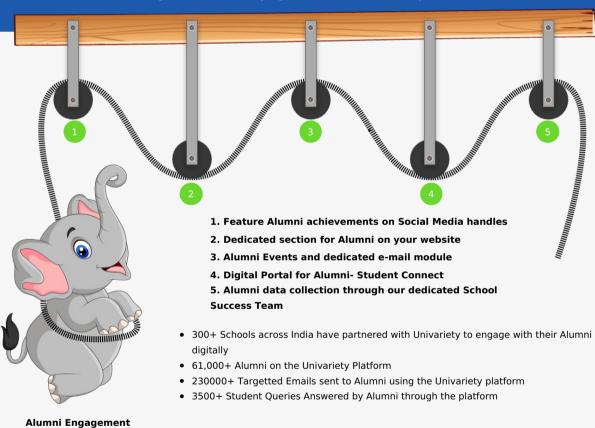

# Univariety's Alumni System !!! Pulleys that help you lift the Elephant!

#### **Alumni Engagement benchmark:**

Parameters based on which the max Realizable Value of your Alumni base is estimated :

The major factors on which the Alumni Value you can create is estimated are:

- The number of Alumni who have passed out from your school
- Age group of your Alumni base
- Average annual Fee paid by Alumni
- Location of your School and proximity of Alumni to the School campus

# Parameters based on which the Current realizable value of your Alumni base is estimated:

School Engagement with the Alumni is the predominant predictor of Alumni giving back to the school:

- Do you actively seek to bring your Alumni back to the campus through meets etc.?
- Do you encourage Alumni to keep in touch with other Alumni?
- Do you promote Alumni interaction with current Students?
- Do you recognize Alumni achievements and highlight them?
- Do you inform Alumni of School developments?