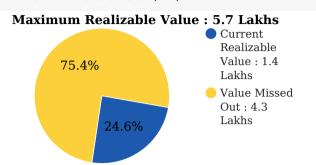

#### Your Alumni's Current Realizable Value vs Maximum Realizable Value

#### Value to the School (INR)