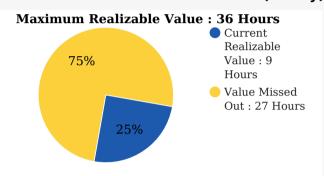

#### Your Alumni's Current Realizable Value vs Maximum Realizable Value

#### **Total Hours of Alumni Assistance (Yearly)**