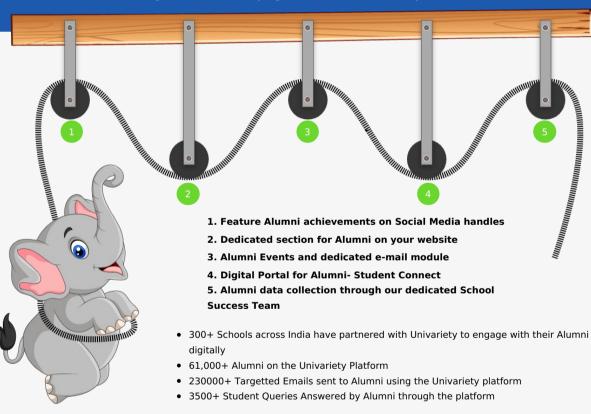

# Univariety's Alumni System !!! Pulleys that help you lift the Elephant !

#### The Univariety Alumni System is Endorsed by the biggest schools in India

Alumni Engagement

Mr.Arjun Rao Principal

Oakridge International School

Ms. Kanchan Khandke Principal

Mayo College Girls School

Dr.Vandana Lulla Principal