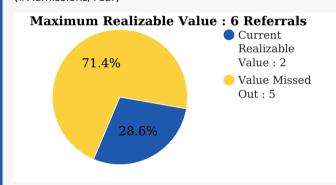

#### Your Alumni's Current Realizable Value vs Maximum Realizable Value

#### **Alumni led Admission Referrals**

(#Admissions/Year)