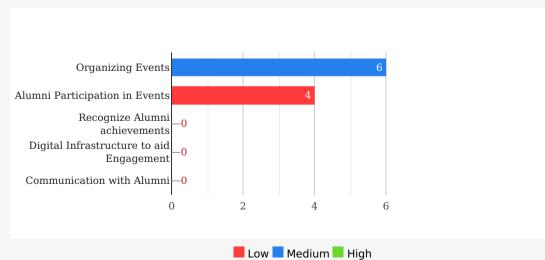

#### **Alumni Engagement benchmark:**

Parameters based on which the max Realizable Value of your Alumni base is estimated :

The major factors on which the Alumni Value you can create is estimated are:

- The number of Alumni who have passed out from your school
- Age group of your Alumni base
- Average annual Fee paid by Alumni
- Location of your School and proximity of Alumni to the School campus

# Parameters based on which the Current realizable value of your Alumni base is estimated:

School Engagement with the Alumni is the predominant predictor of Alumni giving back to the school:

- $\bullet\,$  Do you actively seek to bring your Alumni back to the campus through meets etc.?
- Do you encourage Alumni to keep in touch with other Alumni?
- Do you promote Alumni interaction with current Students?
- Do you recognize Alumni achievements and highlight them?
- Do you inform Alumni of School developments?