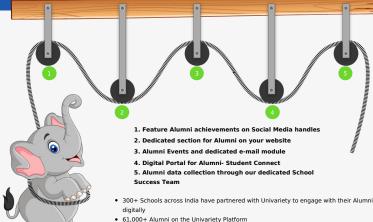

## Univariety's Alumni System !!! Pulleys that help you lift the Elephant!

Alumni Engagement

- 230000+ Targetted Emails sent to Alumni using the Univariety platform
- · 3500+ Student Queries Answered by Alumni through the platform