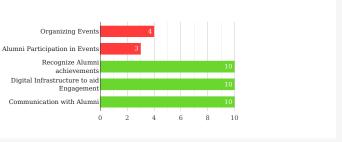

# Untapped Treasure: Your School's Alumni

1

Alumni have a pool of knowledge and experience to share with your current students.

2

Nostalgia and Gratitude make your Alumni active contributors for Fundraising activities.

3

Alumni are the REAL Brand
Ambassadors for your School and
can endorse for Admissions.

#### Your Alumni's Current Realizable Value vs Maximum Realizable Value

Value to the School (INR)



### Total Hours of Alumni Assistance (Yearly)



#### **Alumni led Admission Referrals**

(#Admissions/Year)





### testingschool



### Alumni Engagement benchmark:



Low Medium High

### Parameters based on which the $\max$ Realizable Value of your Alumni base is estimated :

The major factors on which the Alumni Value you can create is estimated are:

- The number of Alumni who have passed out from your school
- Age group of your Alumni base
- · Average annual Fee paid by Alumni
- · Location of your School and proximity of Alumni to the School campus

### Parameters based on which the Current realizable value of your Alumni base is estimated:

School Engagement with the Alumni is the predominant predictor of Alumni giving back to the school:

- Do you actively seek to bring your Alumni back to the campus through meets etc.?
- Do you encourage Alumni to keep in touch with other Alumni?

- . Do you promote Alumni interaction with current Students?
  -