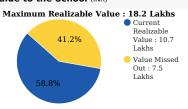

#### Your Alumni's Current Realizable Value vs Maximum Realizable Value

Value to the School (INR)

### testingschool