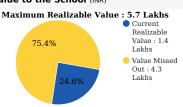

#### Your Alumni's Current Realizable Value vs Maximum Realizable Value

Value to the School (INR)