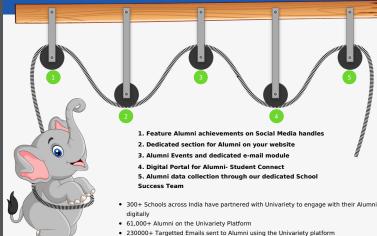

test

Alumni Engagement

3500+ Student Queries Answered by Alumni through the platform