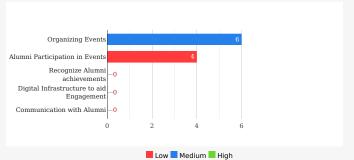

# Parameters based on which the Current realizable value of your Alumni base is estimated:

School Engagement with the Alumni is the predominant predictor of Alumni giving back to the school:

- Do you actively seek to bring your Alumni back to the campus through meets etc.?
- Do you encourage Alumni to keep in touch with other Alumni?

- . Do you promote Alumni interaction with current Students?
  - Do you recognize Alumni achievements and highlight them?
- . Do you inform Alumni of School developments?

International Educational Gateway Pvt. Ltd. © 2022, All Rights Reserved, Univariety