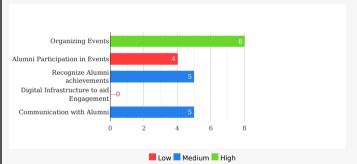

### Alumni Engagement benchmark:

Parameters based on which the max Realizable Value of your Alumni base is estimated :

The major factors on which the Alumni Value you can create is estimated are:

- The number of Alumni who have passed out from your school
- Age group of your Alumni base
- Average annual Fee paid by Alumni
- Location of your School and proximity of Alumni to the School campus

Parameters based on which the Current realizable value of your Alumni base is estimated:

School Engagement with the Alumni is the predominant predictor of Alumni giving back to the school:

- Do you actively seek to bring your Alumni back to the campus through meets etc.?
- Do you encourage Alumni to keep in touch with other Alumni?
- Do you promote Alumni interaction with current Students?
- Do you recognize Alumni achievements and highlight them?
- Do you inform Alumni of School developments?