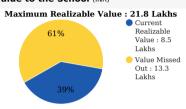

#### Your Alumni's Current Realizable Value vs Maximum Realizable Value

Value to the School (INR)