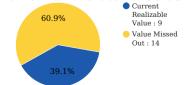

#### **Alumni led Admission Referrals**

(#Admissions/Year)

#### Maximum Realizable Value : 24 Referrals