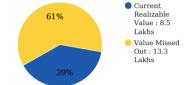

#### Your Alumni's Current Realizable Value vs Maximum Realizable Value

#### Value to the School (INR)