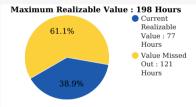

#### Maximum Realizable Value : 21.8 Lakhs

### Total Hours of Alumni Assistance (Yearly)