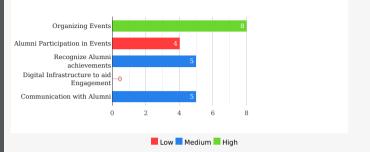

#### Alumni Engagement benchmark:

#### Parameters based on which the Current realizable value of your Alumni base is estimated:

School Engagement with the Alumni is the predominant predictor of Alumni giving back to the school:

- Do you actively seek to bring your Alumni back to the campus through meets etc.?
- · Do you encourage Alumni to keep in touch with other Alumni?
- Do you promote Alumni interaction with current Students?
- Do you recognize Alumni achievements and highlight them?
- Do you inform Alumni of School developments?