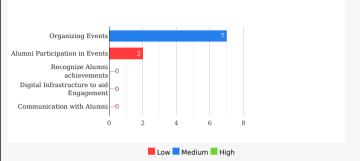

## Untapped Treasure : Your School's Alumni

1

Alumni have a pool of knowledge and experience to share with your current students.

2

Nostalgia and Gratitude make your Alumni active contributors for Fundraising activities.

3

Alumni are the REAL Brand Ambassadors for your School and can endorse for Admissions.

#### Your Alumni's Current Realizable Value vs Maximum Realizable Value

#### Value to the School (INR)



#### Total Hours of Alumni Assistance (Yearly)



#### Alumni led Admission Referrals

(#Admissions/Year)







### Alumni Engagement benchmark:



# Parameters based on which the max Realizable Value of your Alumni base is estimated:

The major factors on which the Alumni Value you can create is estimated are:

- . The number of Alumni who have passed out from your school
  - · Age group of your Alumni base
- · Average annual Fee paid by Alumni
- · Location of your School and proximity of Alumni to the School campus

# Parameters based on which the Current realizable value of your Alumni base is estimated:

School Engagement with the Alumni is the predominant predictor of Alumni giving back to the school:

- . Do you actively seek to bring your Alumni back to the campus through meets etc.?
- . Do you encourage Alumni to keep in touch with other Alumni?
- . Do you promote Alumni interaction with current Students?
- . Do you recogniz