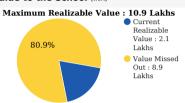

#### Your Alumni's Current Realizable Value vs Maximum Realizable Value

#### Value to the School (INR)