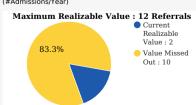

#### Your Alumni's Current Realizable Value vs Maximum Realizable Value

#### Alumni led Admission Referrals

(#Admissions/Year)