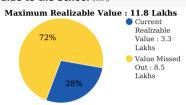

#### Your Alumni's Current Realizable Value vs Maximum Realizable Value

Value to the School (INR)