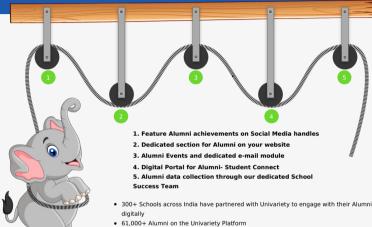

- 230000+ Targetted Emails sent to Alumni using the Univariety platform
- · 3500+ Student Queries Answered by Alumni through the platform

Alumni Engagement