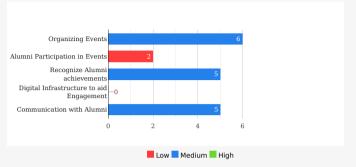

### Alumni Engagement benchmark:

# Parameters based on which the Current realizable value of your Alumni base is estimated:

School Engagement with the Alumni is the predominant predictor of Alumni giving back to the school:

- . Do you actively seek to bring your Alumni back to the campus through meets etc.?
- . Do you encourage Alumni to keep in touch with other Alumni?
- . Do you promote Alumni interaction with current Students?
- . Do you recognize Alumni achievements and highlight them?
- · Do you inform Alumni of School developments?