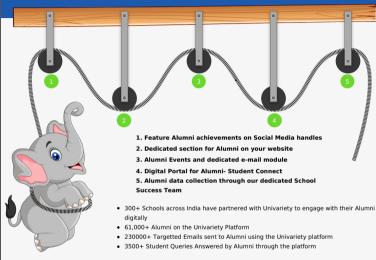

# Parameters based on which the max Realizable Value of your Alumni base is estimated :

The major factors on which the Alumni Value you can create is estimated are:

- · The number of Alumni who have passed out from your school
- Age group of your Alumni base
- Average annual Fee paid by Alumni
- · Location of your School and proximity of Alumni to the School campus

#### Parameters based on which the Current realizable value of your Alumni base is estimated:

School Engagement with the Alumni is the predominant predictor of Alumni giving back to the school:

- Do you actively seek to bring your Alumni back to the campus through meets etc.?
- Do you encourage Alumni to keep in touch with other Alumni?
- Do you promote Alumni interaction with current Students?
- Do you recognize Alumni achievements and highlight them?
- Do you inform Alumni of School developments?