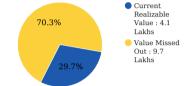

#### Your Alumni's Current Realizable Value vs Maximum Realizable Value

#### Value to the School (INR)

#### Maximum Realizable Value : 13.8 Lakhs