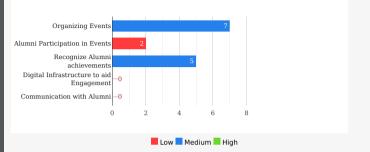

#### Alumni Engagement benchmark:

#### Parameters based on which the Current realizable value of your Alumni base is estimated:

School Engagement with the Alumni is the predominant predictor of Alumni giving back to the school:

- Do you actively seek to bring your Alumni back to the campus through meets etc.?
- Do you encourage Alumni to keep in touch with other Alumni?
- Do you promote Alumni interaction with current Students?
- Do you recognize Alumni achievements and highlight them?
- Do you inform Alumni of School developments?