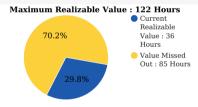

# Untapped Treasure : Your School's Alumni

# 1

Alumni have a pool of knowledge and experience to share with your current students.

### 2

Nostalgia and Gratitude make your Alumni active contributors for Fundraising activities.

## 3

Alumni are the REAL Brand Ambassadors for your School and can endorse for Admissions.

#### Your Alumni's Current Realizable Value vs Maximum Realizable Value

#### Value to the School (INR)

#### Maximum Realizable Value : 13.8 Lakhs



### Total Hours of Alumni Assistance (Yearly)



#### **Alumni led Admission Referrals**

(#Admissions/Year)

#### Maximum Realizable Value : 15 Referrals





#### Alumni Engagement benchmark:



# Parameters based on which the max Realizable Value of your Alumni base is estimated :

The major factors on which the Alumni Value you can create is estimated are:

- · The number of Alumni who have passed out from your school
- Age group of your Alumni base
- Average annual Fee paid by Alumni
- · Location of your School and proximity of Alumni to the School campus

#### Parameters based on which the Current realizable value of your Alumni base is estimated:

School Engagement with the Alumni is the predominant predictor of Alumni giving back to the school:

- Do you actively seek to bring your Alumni back to the campus through meets etc.?