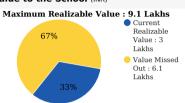

#### Your Alumni's Current Realizable Value vs Maximum Realizable Value

#### Value to the School (INR)