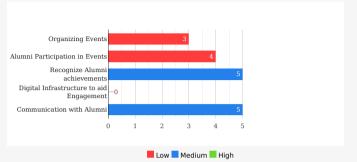

## Untapped Treasure : Your School's Alumni

1

Alumni have a pool of knowledge and experience to share with your current students.

2

Nostalgia and Gratitude make your Alumni active contributors for Fundraising activities.

3

Alumni are the REAL Brand
Ambassadors for your School and
can endorse for Admissions.

#### Your Alumni's Current Realizable Value vs Maximum Realizable Value

#### Value to the School (INR)



## Total Hours of Alumni Assistance (Yearly)



#### **Alumni led Admission Referrals**

(#Admissions/Year)







### Alumni Engagement benchmark:



## Parameters based on which the max Realizable Value of your Alumni base is estimated:

The major factors on which the Alumni Value you can create is estimated are:

- . The number of Alumni who have passed out from your school
- · Age group of your Alumni base
- · Average annual Fee paid by Alumni
- · Location of your School and proximity of Alumni to the School campus

# Parameters based on which the Current realizable value of your Alumni base is estimated:

School Engagement with the Alumni is the predominant predictor of Alumni giving back to the school:

- . Do you actively seek to bring your Alumni back to the campus through meets etc.?
- . Do you encourage Alumni to keep in touch with other Alumni?
- . Do you promote Alumni interaction with current Students?
- . Do you recognize