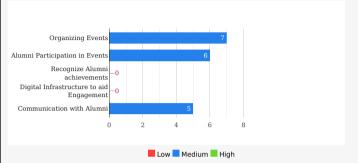

## Untapped Treasure : Your School's Alumni

1

Alumni have a pool of knowledge and experience to share with your current students.

2

Nostalgia and Gratitude make your Alumni active contributors for Fundraising activities.

3

Alumni are the REAL Brand Ambassadors for your School and can endorse for Admissions.

#### Your Alumni's Current Realizable Value vs Maximum Realizable Value

Value to the School (INR)



#### Total Hours of Alumni Assistance (Yearly)



#### **Alumni led Admission Referrals**

(#Admissions/Year)





### Alumni Engagement benchmark:



## Parameters based on which the max Realizable Value of your Alumni base is estimated:

The major factors on which the Alumni Value you can create is estimated are:

- . The number of Alumni who have passed out from your school
- · Age group of your Alumni base
- · Average annual Fee paid by Alumni
- · Location of your School and proximity of Alumni to the School campus

# Parameters based on which the Current realizable value of your Alumni base is estimated:

School Engagement with the Alumni is the predominant predictor of Alumni giving back to the school:

- . Do you actively seek to bring your Alumni back to the campus through meets etc.?
- . Do you encourage Alumni to keep in touch with other Alumni?
- . Do you promote Alumni interaction with current Students?
- . Do you recognize