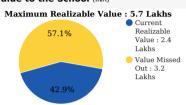

#### Your Alumni's Current Realizable Value vs Maximum Realizable Value

Value to the School (INR)