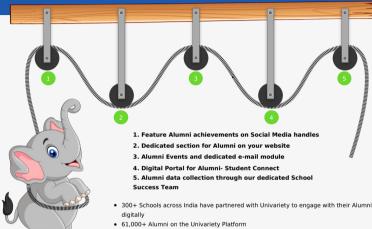

## Parameters based on which the max Realizable Value of your Alumni base is estimated:

The major factors on which the Alumni Value you can create is estimated are:

- . The number of Alumni who have passed out from your school
- · Age group of your Alumni base
- · Average annual Fee paid by Alumni
- · Location of your School and proximity of Alumni to the School campus

# Parameters based on which the Current realizable value of your Alumni base is estimated:

School Engagement with the Alumni is the predominant predictor of Alumni giving back to the school:

- . Do you actively seek to bring your Alumni back to the campus through meets etc.?
- . Do you encourage Alumni to keep in touch with other Alumni?
- . Do you promote Alumni interaction with current Students?
- . Do you recognize Alumni achievements and highlight them?
- Do you inform Alumni of School developments?

- . 230000+ Targetted Emails sent to Alumni using the Univariety platform
- . 3500+ Student Queries Answered by Alumni through the platform

Alumni Engagement