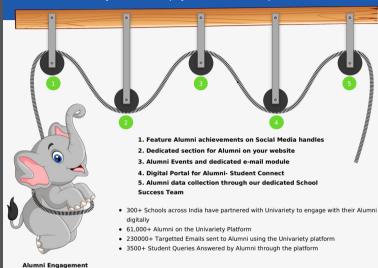

major factors on which the Alumni Value you can create is estimated are:

- · The number of Alumni who have passed out from your school
- Age group of your Alumni base
- Average annual Fee paid by Alumni
- · Location of your School and proximity of Alumni to the School campus

#### Parameters based on which the Current realizable value of your Alumni base is estimated:

School Engagement with the Alumni is the predominant predictor of Alumni giving back to the school:

- Do you actively seek to bring your Alumni back to the campus through meets etc.?
- · Do you encourage Alumni to keep in touch with other Alumni?
- Do you promote Alumni interaction with current Students?
- Do you recognize Alumni achievements and highlight them?
- Do you inform Alumni of School developments?





vikash



#### The Univariety Alumni System is Endorsed by the biggest schools in India



Mr.Arjun Rao Principal Oakridge International School



Ms. Kanchan Khandke Principal

Mayo College Girls School



Dr.Vandana Lulla Principal

Podar International School



Mr.Ryan Pinto CEO

Ryan International Group of Institutions