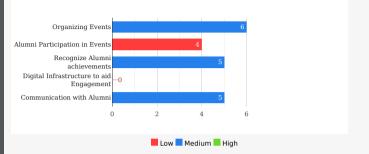

#### Alumni Engagement benchmark:

#### Parameters based on which the Current realizable value of your Alumni base is estimated:

School Engagement with the Alumni is the predominant predictor of Alumni giving back to the school:

- Do you actively seek to bring your Alumni back to the campus through meets etc.?
- · Do you encourage Alumni to keep in touch with other Alumni?
- Do you promote Alumni interaction with current Students?
- Do you recognize Alumni achievements and highlight them?
- Do you inform Alumni of School developments?