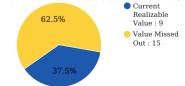

#### **Alumni led Admission Referrals**

(#Admissions/Year)

#### Maximum Realizable Value : 24 Referrals