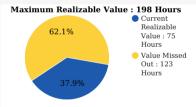

vikash



# Untapped Treasure : Your School's Alumni

# 1

Alumni have a pool of knowledge and experience to share with your current students.

### 2

Nostalgia and Gratitude make your Alumni active contributors for Fundraising activities.

## 3

Alumni are the REAL Brand Ambassadors for your School and can endorse for Admissions.

#### Your Alumni's Current Realizable Value vs Maximum Realizable Value

#### Value to the School (INR)

#### Maximum Realizable Value : 21.8 Lakhs



### Total Hours of Alumni Assistance (Yearly)



#### **Alumni led Admission Referrals**

(#Admissions/Year)

#### Maximum Realizable Value : 24 Referrals





#### Alumni Engagement benchmark:



# Parameters based on which the max Realizable Value of your Alumni base is estimated :

The major factors on which the Alumni Value you can create is estimated are:

- · The number of Alumni who have passed out from your school
- Age group of your Alumni base
- Average annual Fee paid by Alumni
- · Location of your School and proximity of Alumni to the School campus

#### Parameters based on which the Current realizable value of your Alumni base is estimated:

School Engagement with the Alumni is the predominant predictor of Alumni giving back to the school:

- Do you actively seek to bring your Alumni back to the campus through meets etc.?