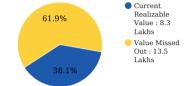

#### Your Alumni's Current Realizable Value vs Maximum Realizable Value

#### Value to the School (INR)

#### Maximum Realizable Value : 21.8 Lakhs