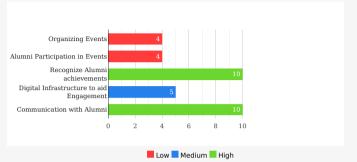

### Alumni Engagement benchmark:

# Parameters based on which the Current realizable value of your Alumni base is estimated:

School Engagement with the Alumni is the predominant predictor of Alumni giving back to the school:

- . Do you actively seek to bring your Alumni back to the campus through meets etc.?
- . Do you encourage Alumni to keep in touch with other Alumni?
- . Do you promote Alumni interaction with current Students?
- . Do you recognize Alumni achievements and highlight them?
- Do you inform Alumni of School developments?