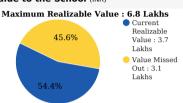

#### Your Alumni's Current Realizable Value vs Maximum Realizable Value

Value to the School (INR)