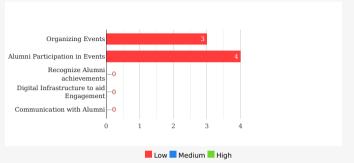

# Parameters based on which the Current realizable value of your Alumni base is estimated:

School Engagement with the Alumni is the predominant predictor of Alumni giving back to the school:

- . Do you actively seek to bring your Alumni back to the campus through meets etc.?
- . Do you encourage Alumni to keep in touch with other Alumni?
- . Do you promote Alumni interaction with current Students?
- . Do you recognize Alumni achievements and highlight them?
- · Do you inform Alumni of School developments?