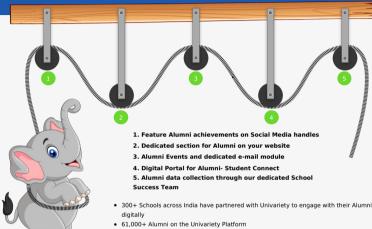

- . 230000+ Targetted Emails sent to Alumni using the Univariety platform
- . 3500+ Student Queries Answered by Alumni through the platform

Alumni Engagement