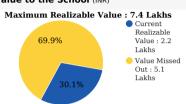

#### Your Alumni's Current Realizable Value vs Maximum Realizable Value

#### Value to the School (INR)