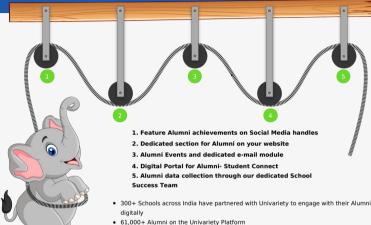

## Univariety's Alumni System !!! Pulleys that help you lift the Elephant!

- 230000+ Targetted Emails sent to Alumni using the Univariety platform
- · 3500+ Student Queries Answered by Alumni through the platform