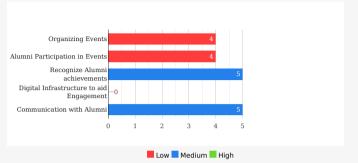

## Untapped Treasure : Your School's Alumni

1

Alumni have a pool of knowledge and experience to share with your current students.

2

Nostalgia and Gratitude make your Alumni active contributors for Fundraising activities.

3

Alumni are the REAL Brand Ambassadors for your School and can endorse for Admissions.

#### Your Alumni's Current Realizable Value vs Maximum Realizable Value

#### Value to the School (INR)



### Total Hours of Alumni Assistance (Yearly)



#### **Alumni led Admission Referrals**

(#Admissions/Year)









#### Alumni Engagement benchmark:



# Parameters based on which the max Realizable Value of your Alumni base is estimated:

The major factors on which the Alumni Value you can create is estimated are:

- . The number of Alumni who have passed out from your school
  - · Age group of your Alumni base
- · Average annual Fee paid by Alumni
- · Location of your School and proximity of Alumni to the School campus

# Parameters based on which the Current realizable value of your Alumni base is estimated:

School Engagement with the Alumni is the predominant predictor of Alumni giving back to the school:

- Do you actively seek to bring your Alumni back to the campus through meets etc.?
- . Do you encourage Alumni to keep in touch with other Alumni?
- . Do you promote Alumni interaction with current Students?
- . Do you recognize