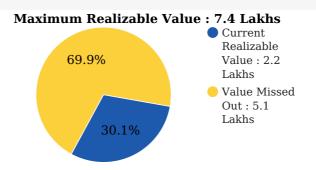

#### Your Alumni's Current Realizable Value vs Maximum Realizable Value

#### Value to the School (INR)