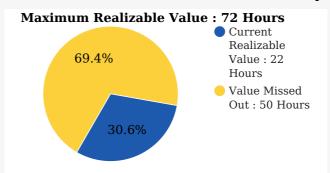

#### Your Alumni's Current Realizable Value vs Maximum Realizable Value

#### **Total Hours of Alumni Assistance (Yearly)**