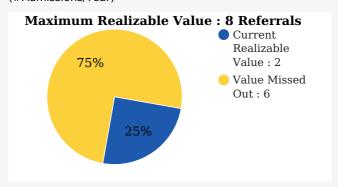

#### Your Alumni's Current Realizable Value vs Maximum Realizable Value

#### **Alumni led Admission Referrals**

(#Admissions/Year)