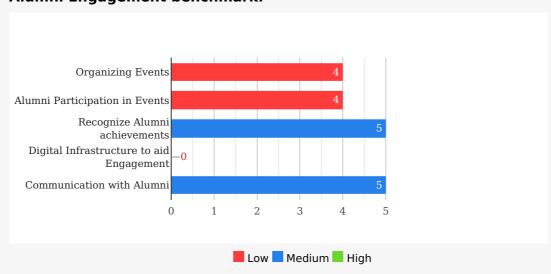

# Univariety Discover & be discovered

## Untapped Treasure : Your School's Alumni

### 1

Alumni have a pool of knowledge and experience to share with your current students.

### 2

Nostalgia and Gratitude make your Alumni active contributors for Fundraising activities.

### 3

Alumni are the REAL Brand Ambassadors for your School and can endorse for Admissions.

#### Your Alumni's Current Realizable Value vs Maximum Realizable Value

#### Value to the School (INR)



#### **Total Hours of Alumni Assistance (Yearly)**



#### **Alumni led Admission Referrals**

(#Admissions/Year)



## Univariety)

vikash



### Alumni Engagement benchmark:



## Parameters based on which the max Realizable Value of your Alumni base is estimated :

The major factors on which the Alumni Value you can create is estimated are:

- The number of Alumni who have passed out from your school
- Age group of your Alumni base
- Average annual Fee paid by Alumni
- Location of your School and proximity of Alumni to the School campus

## Parameters based on which the Current realizable value of your Alumni base is estimated:

School Engagement with the Alumni is the predominant predictor of Alumni giving back to the school:

- Do you actively seek to bring your Alumni back to the campus through meets etc.?
- Do you encourage Alumni to keep in touch with other Alumni?
- Do you promote Alumni interaction with current Students?
- Do you recognize Alumni achiev