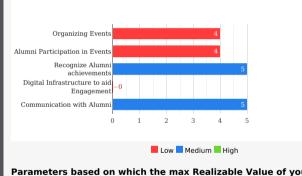

Parameters based on which the Current realizable value of base is estimated:

School Engagement with the Alumni is the predominant predictor of Alumn school:

- Do you actively seek to bring your Alumni back to the campus through meets etc.?
- Do you encourage Alumni to keep in touch with other Alumni?
- Do you promote Alumni interaction with current Students?
- Do you recognize Alumni achievements and highlight them?
- . Do you inform Alumni of School developments?