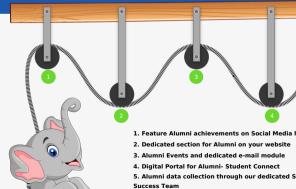

## Alumni Engagement benchmark:

is estimated:

The major factors on which the Alumni Value you can create is estimated a

The major factors on which the Alumni value you c

· Age group of your Alumni base

- The number of Alumni who have passed out from your school
- Average annual Fee paid by Alumni
- Location of your School and proximity of Alumni to the School campus

Parameters based on which the Current realizable value of base is estimated:

School Engagement with the Alumni is the predominant predictor of Alumn school:

- Do you actively seek to bring your Alumni back to the campus through meets etc.?
- Do you encourage Alumni to keep in touch with other Alumni?
- Do you promote Alumni interaction with current Students?
- Do you recognize Alumni achievements and highlight them?
- . Do you inform Alumni of School developments?