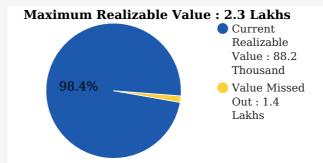

#### Your Alumni's Current Realizable Value vs Maximum Realizable Value

#### Value to the School (INR)