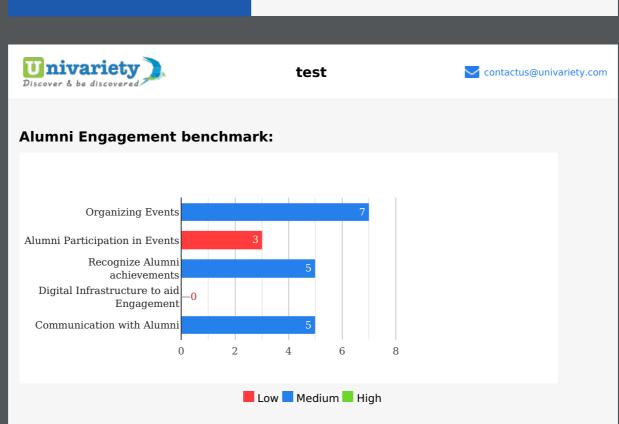

## Parameters based on which the Current realizable value of your Alumni base is estimated:

School Engagement with the Alumni is the predominant predictor of Alumni giving back to the school: