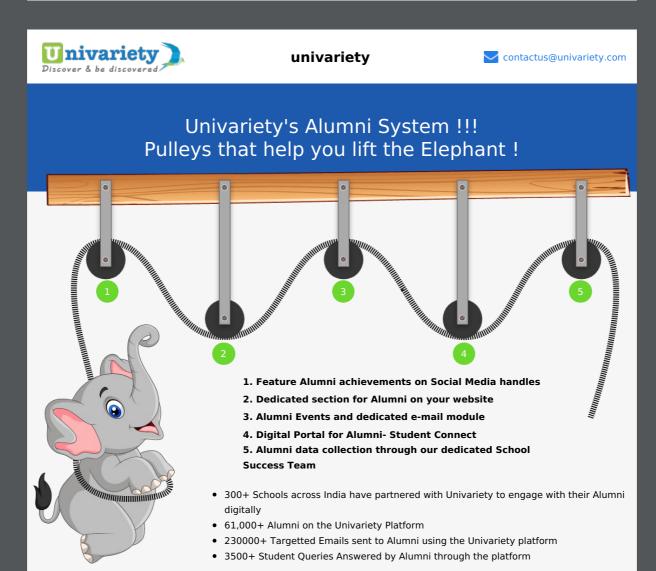

ated are:

- The number of Alumni who have passed out from your school
- Age group of your Alumni base
- Average annual Fee paid by Alumni
- Location of your School and proximity of Alumni to the School campus

# Parameters based on which the Current realizable value of your Alumni base is estimated:

School Engagement with the Alumni is the predominant predictor of Alumni giving back to the school:

- Do you actively seek to bring your Alumni back to the campus through meets etc.?
- Do you encourage Alumni to keep in touch with other Alumni?
- Do you promote Alumni interaction with current Students?
- Do you recognize Alumni achievements and highlight them?
- Do you inform Alumni of School developments?

International Educational Gateway Pvt. Ltd. © 2022. All Rights Reserved. Univariety



#### The Univariety Alumni System is Endorsed by the biggest schools in India



**Alumni Engagement** 

Mr.Arjun Rao Principal

Oakridge International School



Ms. Kanchan Khandke

**Principal**Mayo College Girls School

Dr.Vandana Lulla Principal

Podar International School



Mr.Ryan Pinto CEO

Ryan International Group of Institutions

International Educational Gateway Pvt. Ltd. © 2022. All Rights Reserved. Univariety