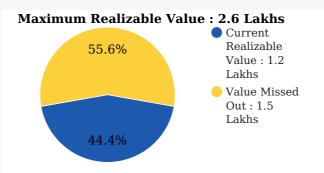

## Untapped Treasure : Your School's Alumni

### 1

Alumni have a pool of knowledge and experience to share with your current students.

### 2

Nostalgia and Gratitude make your Alumni active contributors for Fundraising activities.

### 3

Alumni are the REAL Brand Ambassadors for your School and can endorse for Admissions.

#### Your Alumni's Current Realizable Value vs Maximum Realizable Value

#### Value to the School (INR)



#### **Total Hours of Alumni Assistance (Yearly)**



#### **Alumni led Admission Referrals**

(#Admissions/Year)



# Univariety )

#### univariety



### Alumni Engagement benchmark:



## Parameters based on which the max Realizable Value of your Alumni base is estimated :

The major factors on which the Alumni Value you can create is estimated are:

- The number of Alumni who have passed out from your school
- Age group of your Alumni base
- Average annual Fee paid by Alumni
- Location of your School and proximity of Alumni to the School campus

# Parameters based on which the Current realizable value of your Alumni base is estimated:

School Engagement with the Alumni is the predominant predictor of Alumni giving back to the school:

- Do you actively seek to bring your Alumni back