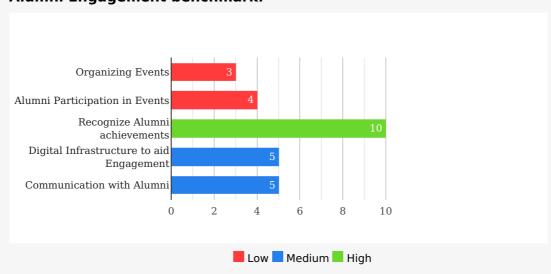

## Untapped Treasure : Your School's Alumni

### 1

Alumni have a pool of knowledge and experience to share with your current students.

### 2

Nostalgia and Gratitude make your Alumni active contributors for Fundraising activities.

### 3

Alumni are the REAL Brand Ambassadors for your School and can endorse for Admissions.

#### Your Alumni's Current Realizable Value vs Maximum Realizable Value

#### Value to the School (INR)



#### **Total Hours of Alumni Assistance (Yearly)**



#### **Alumni led Admission Referrals**

(#Admissions/Year)



# Univariety )

#### univariety



### Alumni Engagement benchmark:



## Parameters based on which the max Realizable Value of your Alumni base is estimated :

The major factors on which the Alumni Value you can create is estimated are:

- The number of Alumni who have passed out from your school
- Age group of your Alumni base
- Average annual Fee paid by Alumni
- Location of your School and proximity of Alumni to the School campus

# Parameters based on which the Current realizable value of your Alumni base is estimated:

School Engagement with the Alumni is the predominant predictor of Alumni giving back to the school:

- Do you actively seek to bring your Alumni back to the campus through meets etc.?
- Do you encourage Alumni to keep in touch with other Alumni?
- Do you promote Alumni interaction with current Students?
- Do you recognize Alumni achieve