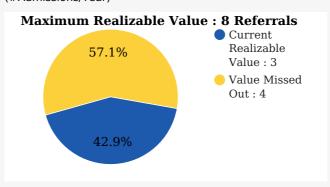

## Untapped Treasure : Your School's Alumni

### 1

Alumni have a pool of knowledge and experience to share with your current students.

### 2

Nostalgia and Gratitude make your Alumni active contributors for Fundraising activities.

### 3

Alumni are the REAL Brand Ambassadors for your School and can endorse for Admissions.

#### Your Alumni's Current Realizable Value vs Maximum Realizable Value

#### Value to the School (INR)



#### **Total Hours of Alumni Assistance (Yearly)**



#### **Alumni led Admission Referrals**

(#Admissions/Year)



# Univariety )

#### univariety



### Alumni Engagement benchmark:



## Parameters based on which the max Realizable Value of your Alumni base is estimated :

The major factors on which the Alumni Value you can create is estimated are:

- The number of Alumni who have passed out from your school
- Age group of your Alumni base
- Average annual Fee paid by Alumni
- Location of your School and proximity of Alumni to the School campus

# Parameters based on which the Current realizable value of your Alumni base is estimated:

School Engagement with the Alumni is the predominant predictor of Alumni giving back to the school:

- Do you actively seek to bring your Alumni back to the campus through meets etc.?
- Do you encourage Alumni to keep in touch with other Alumni?
- Do you promote Alum