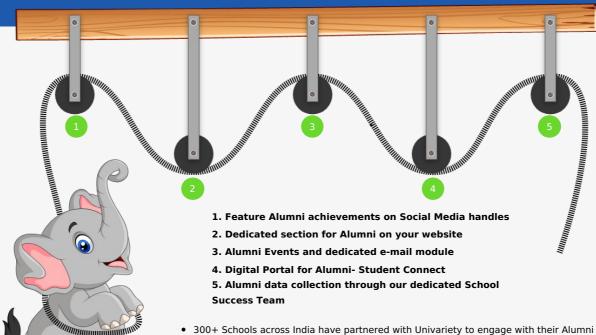

# Univariety's Alumni System !!! Pulleys that help you lift the Elephant !

- digitally
- 61,000+ Alumni on the Univariety Platform
- 230000+ Targetted Emails sent to Alumni using the Univariety platform
- 3500+ Student Queries Answered by Alumni through the platform