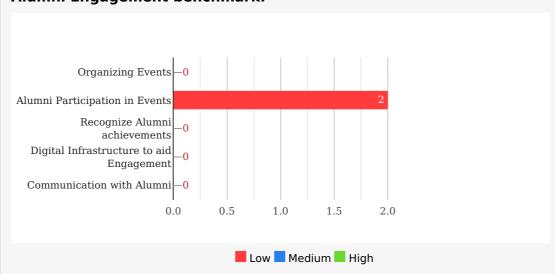

# Untapped Treasure : Your School's Alumni

### 1

Alumni have a pool of knowledge and experience to share with your current students.

## 2

Nostalgia and Gratitude make your Alumni active contributors for Fundraising activities.

### 3

Alumni are the REAL Brand Ambassadors for your School and can endorse for Admissions.

#### Your Alumni's Current Realizable Value vs Maximum Realizable Value

#### Value to the School (INR)



#### **Total Hours of Alumni Assistance (Yearly)**



### **Alumni led Admission Referrals**

(#Admissions/Year)



# Univariety Discover & be discovered

**Vivekananda School** 



### Alumni Engagement benchmark:



# Parameters based on which the max Realizable Value of your Alumni base is estimated :

The major factors on which the Alumni Value you can create is estimated are:

- The number of Alumni who have passed out from your school
- Age group of your Alumni base
- Average annual Fee paid by Alumni
- Location of your School and proximity of Alumni to the School campus

# Parameters based on which the Current realizable value of your Alumni base is estimated:

School Engagement with the Alumni is the predominant predictor of Alumni giving back to the school:

- Do you actively seek to bring your Alumni back to the campus through meets etc.?
- Do you encourage Alumni to keep in touch with other Alumni?
- Do you promote Alumni interaction with current Students?
- Do you recognize Alumni achievem