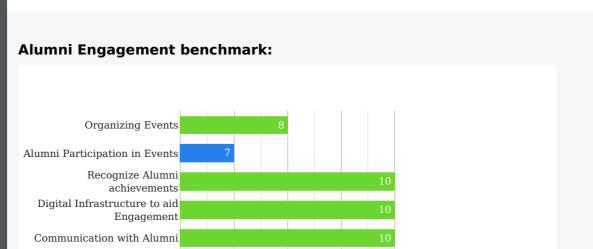

## Parameters based on which the Current realizable value of your Alumni base is estimated:

School Engagement with the Alumni is the predominant predictor of Alumni giving back to the school: