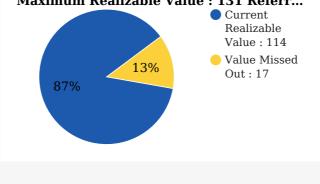

### 3

Alumni are the REAL Brand Ambassadors for your School and can endorse for Admissions.