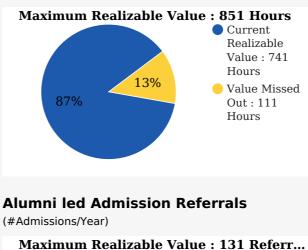

#### **Total Hours of Alumni Assistance (Yearly)**

Discover & be discovered

🔀 contactus@univariety.com

10

8