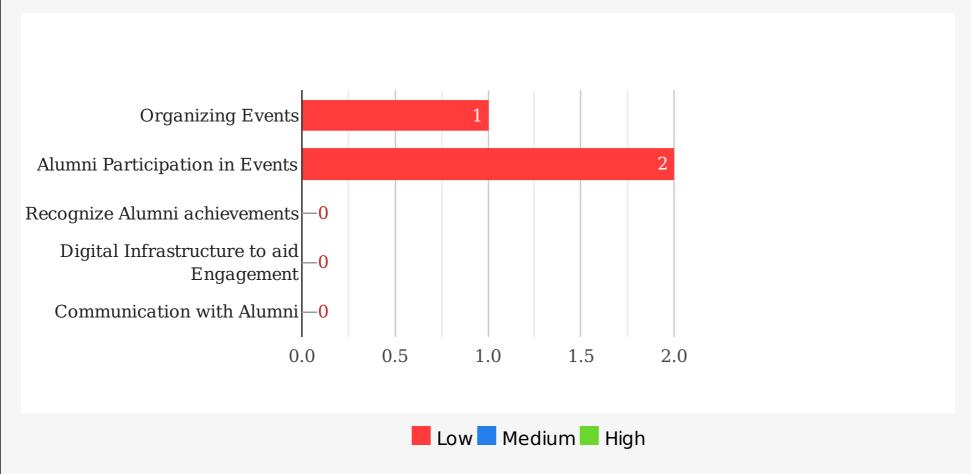

# Untapped Treasure : Your School's Alumni

1

Alumni have a pool of knowledge and experience to share with your current students.

2

Nostalgia and Gratitude make your Alumni active contributors for Fundraising activities.

3

Alumni are the REAL Brand Ambassadors for your School and can endorse for Admissions.

#### Your Alumni's Current Realizable Value vs Maximum Realizable Value

#### Value to the School (INR)



#### **Total Hours of Alumni Assistance (Yearly)**



#### **Alumni led Admission Referrals**

(#Admissions/Year)





#### **Alumni Engagement benchmark:**



## Parameters based on which the max Realizable Value of your Alumni base is estimated:

The major factors on which the Alumni Value you can create is estimated are:

- The number of Alumni who have passed out from your school
- Age group of your Alumni base
- Average annual Fee paid by Alumni
- Location of your School and proximity of Alumni to the School campus

## Parameters based on which the Current realizable value of your Alumni base is estimated:

School Engagement with the Alumni is the predominant predictor of Alumni giving back to the school:

- Do you actively seek to bring your Alumni back to the campus through meets etc.?
- Do you encourage Alumni to keep in touch with other Alumni?
- Do you promote Alumni interaction with current Students?
- Do you recognize Alumni achieve