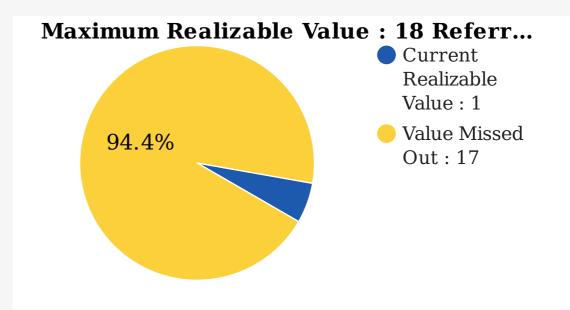

#### Your Alumni's Current Realizable Value vs Maximum Realizable Value

#### **Alumni led Admission Referrals**

(#Admissions/Year)