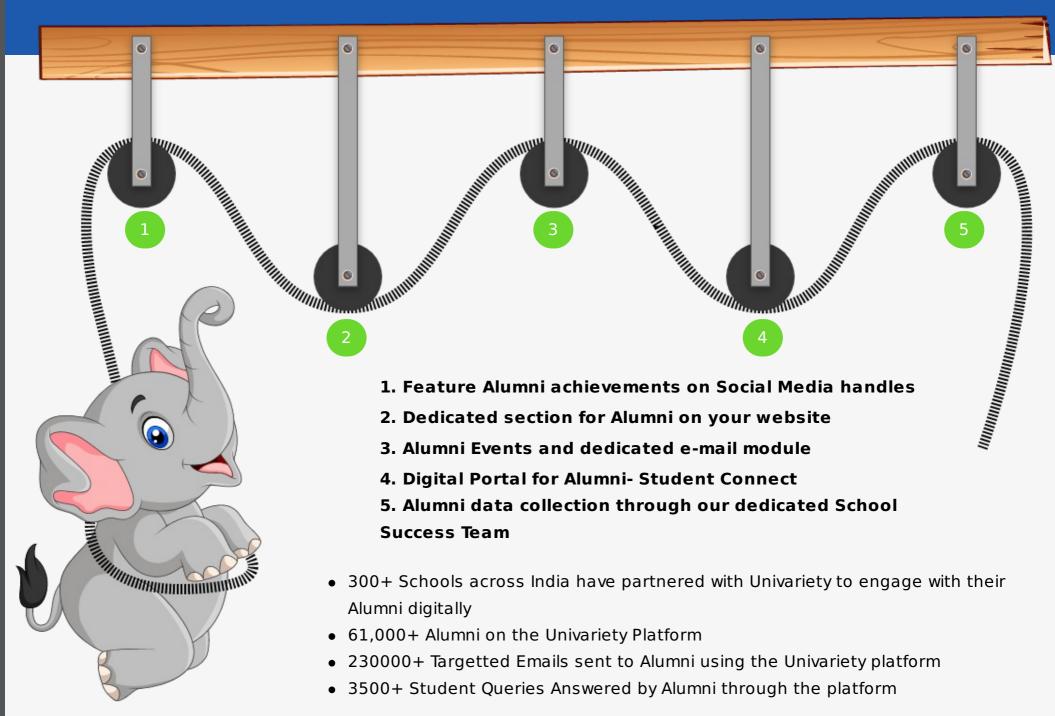

# Univariety's Alumni System !!! Pulleys that help you lift the Elephant!

Alumni Engagement