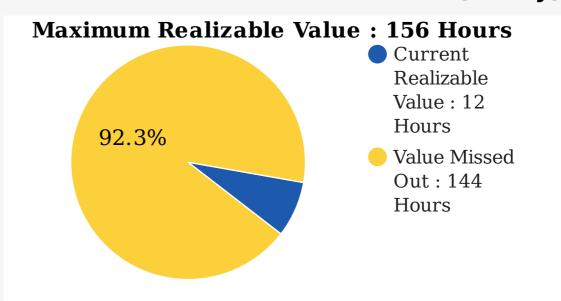

#### Your Alumni's Current Realizable Value vs Maximum Realizable Value

#### **Total Hours of Alumni Assistance (Yearly)**