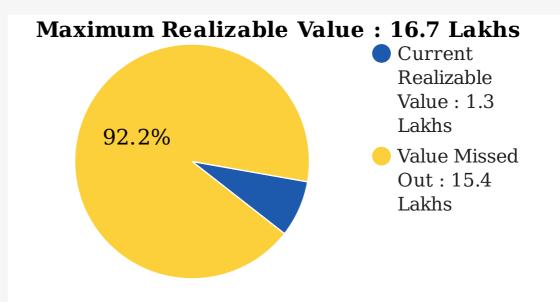

#### Your Alumni's Current Realizable Value vs Maximum Realizable Value

#### Value to the School (INR)