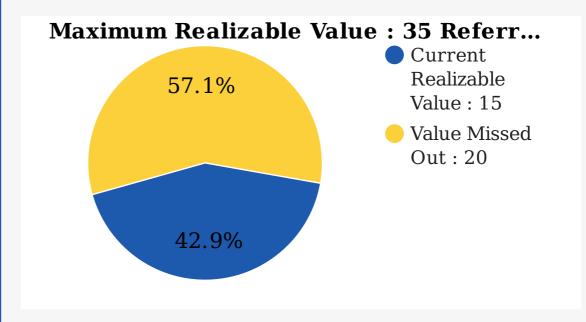

# Untapped Treasure : Your School's Alumni

1

Alumni have a pool of knowledge and experience to share with your current students.

2

Nostalgia and Gratitude make your Alumni active contributors for Fundraising activities.

3

Alumni are the REAL Brand Ambassadors for your School and can endorse for Admissions.

#### Your Alumni's Current Realizable Value vs Maximum Realizable Value

#### Value to the School (INR)



#### **Total Hours of Alumni Assistance (Yearly)**



#### **Alumni led Admission Referrals**

(#Admissions/Year)





#### **Alumni Engagement benchmark:**



## Parameters based on which the max Realizable Value of your Alumni base is estimated:

The major factors on which the Alumni Value you can create is estimated are:

- The number of Alumni who have passed out from your school
- Age group of your Alumni base
- Average annual Fee paid by Alumni
- Location of your School and proximity of Alumni to the School campus

### Parameters based on which the Current realizable value of your Alumni base is estimated:

School Engagement with the Alumni is the predominant predictor of Alumni giving back to the school:

- Do you actively seek to bring your Alumni back to the campus through meets etc.?
- Do you encourage Alumni to keep in touch with other Alumni?
- Do you promote Alumni interaction with current