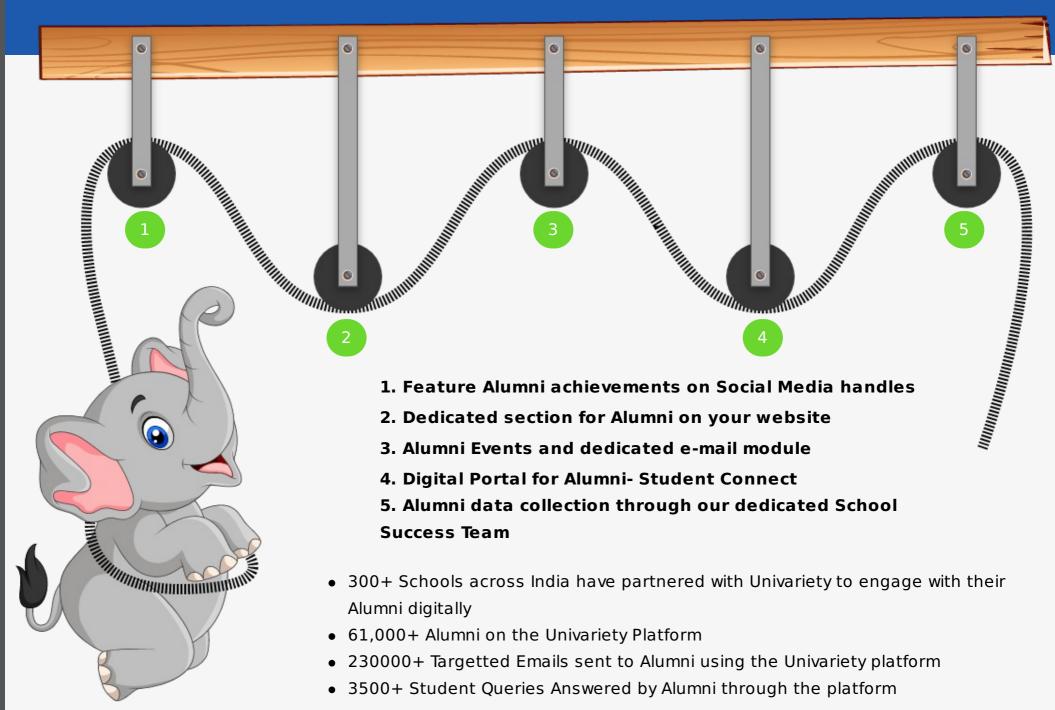

# Univariety's Alumni System !!! Pulleys that help you lift the Elephant!

Alumni Engagement