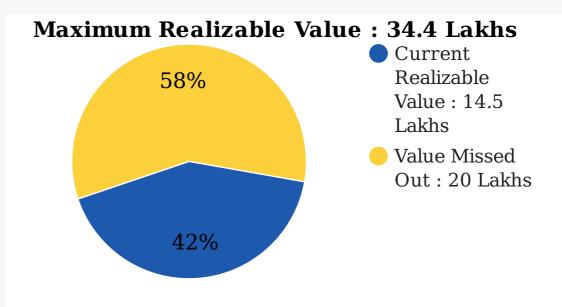

#### Your Alumni's Current Realizable Value vs Maximum Realizable Value

#### Value to the School (INR)