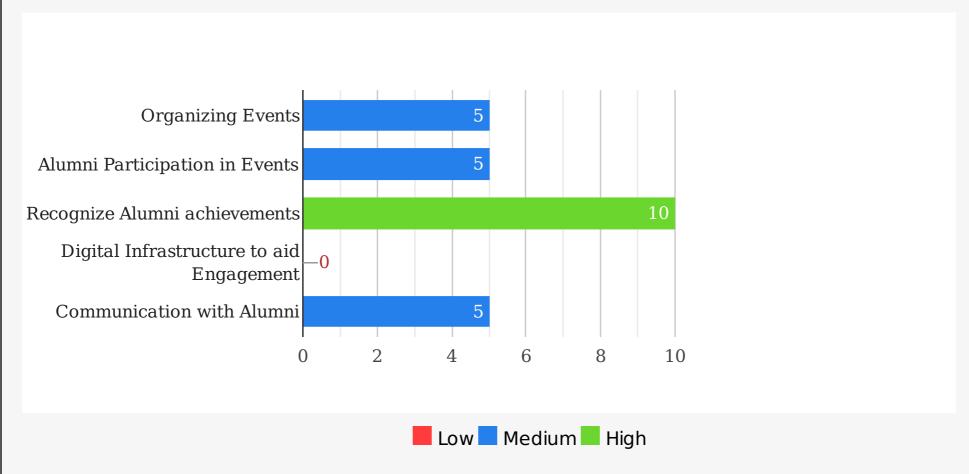

# Untapped Treasure : Your School's Alumni

1

Alumni have a pool of knowledge and experience to share with your current students.

2

Nostalgia and Gratitude make your Alumni active contributors for Fundraising activities.

3

Alumni are the REAL Brand Ambassadors for your School and can endorse for Admissions.

#### Your Alumni's Current Realizable Value vs Maximum Realizable Value

#### Value to the School (INR)



#### **Total Hours of Alumni Assistance (Yearly)**



#### **Alumni led Admission Referrals**

(#Admissions/Year)





#### **Alumni Engagement benchmark:**



## Parameters based on which the max Realizable Value of your Alumni base is estimated:

The major factors on which the Alumni Value you can create is estimated are:

- The number of Alumni who have passed out from your school
- Age group of your Alumni base
- Average annual Fee paid by Alumni
- Location of your School and proximity of Alumni to the School campus

### Parameters based on which the Current realizable value of your Alumni base is estimated:

School Engagement with the Alumni is the predominant predictor of Alumni giving back to the school:

- Do you actively seek to bring your Alumni back to the campus through meets etc.?
- Do you encourage Alumni to keep in touch with other Alumni?
- Do you promote Alumni interaction with current Students?
- Do you recognize Alumni achiev