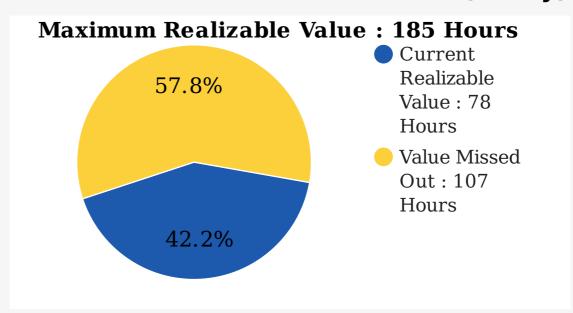

# Untapped Treasure : Your School's Alumni

1

Alumni have a pool of knowledge and experience to share with your current students.

2

Nostalgia and Gratitude make your Alumni active contributors for Fundraising activities.

3

Alumni are the REAL Brand Ambassadors for your School and can endorse for Admissions.

#### Your Alumni's Current Realizable Value vs Maximum Realizable Value

#### Value to the School (INR)



#### **Total Hours of Alumni Assistance (Yearly)**



#### **Alumni led Admission Referrals**

(#Admissions/Year)





#### **Alumni Engagement benchmark:**



## Parameters based on which the max Realizable Value of your Alumni base is estimated:

The major factors on which the Alumni Value you can create is estimated are:

- The number of Alumni who have passed out from your school
- Age group of your Alumni base
- Average annual Fee paid by Alumni
- Location of your School and proximity of Alumni to the School campus

### Parameters based on which the Current realizable value of your Alumni base is estimated:

School Engagement with the Alumni is the predominant predictor of Alumni giving back to the school:

- Do you actively seek to bring your Alumni back to the campus through meets etc.?
- Do you encourage Alumni to keep in touch with