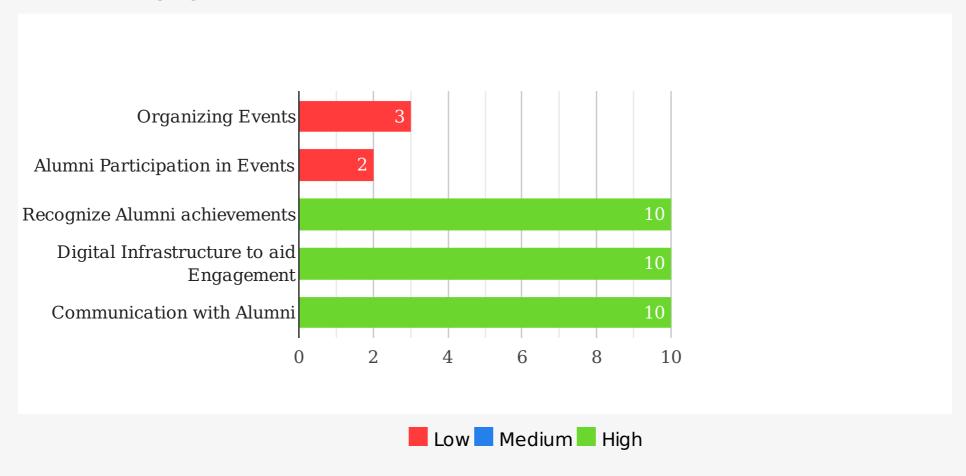

#### **Alumni Engagement benchmark:**

### Parameters based on which the Current realizable value of your Alumni base is estimated:

School Engagement with the Alumni is the predominant predictor of Alumni giving back to the school:

- Do you actively seek to bring your Alumni back to the campus through meets etc.?
- Do you encourage Alumni to keep in touch with other Alumni?
- Do you promote Alumni interaction with current Students?
- Do you recognize Alumni achievements and highlight them?
- Do you inform Alumni of School developments?