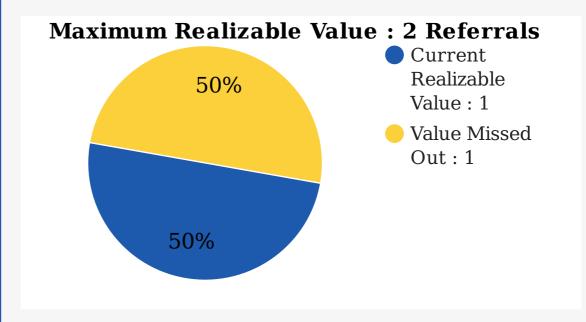

# Untapped Treasure : Your School's Alumni

1

Alumni have a pool of knowledge and experience to share with your current students.

2

Nostalgia and Gratitude make your Alumni active contributors for Fundraising activities.

3

Alumni are the REAL Brand Ambassadors for your School and can endorse for Admissions.

#### Your Alumni's Current Realizable Value vs Maximum Realizable Value

#### Value to the School (INR)



#### **Total Hours of Alumni Assistance (Yearly)**



#### **Alumni led Admission Referrals**

(#Admissions/Year)





#### **Alumni Engagement benchmark:**



## Parameters based on which the max Realizable Value of your Alumni base is estimated:

The major factors on which the Alumni Value you can create is estimated are:

- The number of Alumni who have passed out from your school
- Age group of your Alumni base
- Average annual Fee paid by Alumni
- Location of your School and proximity of Alumni to the School campus

### Parameters based on which the Current realizable value of your Alumni base is estimated:

School Engagement with the Alumni is the predominant predictor of Alumni giving back to the school:

- Do you actively seek to bring your Alumni back to the campus through meets etc.?
- Do you encourage Alumni to keep in touch with other Alumni?
- Do you promote Alumni interaction with current