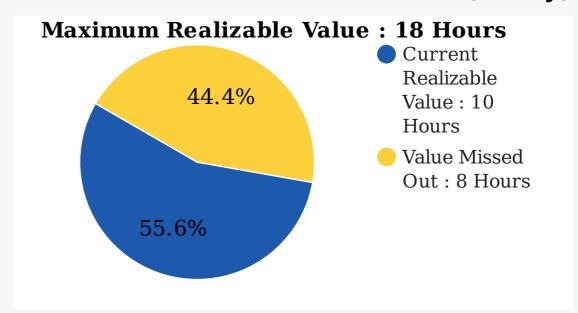

# Untapped Treasure : Your School's Alumni

1

Alumni have a pool of knowledge and experience to share with your current students.

2

Nostalgia and Gratitude make your Alumni active contributors for Fundraising activities.

3

Alumni are the REAL Brand Ambassadors for your School and can endorse for Admissions.

#### Your Alumni's Current Realizable Value vs Maximum Realizable Value

#### Value to the School (INR)



#### **Total Hours of Alumni Assistance (Yearly)**



#### **Alumni led Admission Referrals**

(#Admissions/Year)





#### **Alumni Engagement benchmark:**



## Parameters based on which the max Realizable Value of your Alumni base is estimated:

The major factors on which the Alumni Value you can create is estimated are:

- The number of Alumni who have passed out from your school
- Age group of your Alumni base
- Average annual Fee paid by Alumni
- Location of your School and proximity of Alumni to the School campus

### Parameters based on which the Current realizable value of your Alumni base is estimated:

School Engagement with the Alumni is the predominant predictor of Alumni giving back to the school:

- Do you actively seek to bring your Alumni back to the campus through meets etc.?
- Do you encourage Alumni to keep in touch with