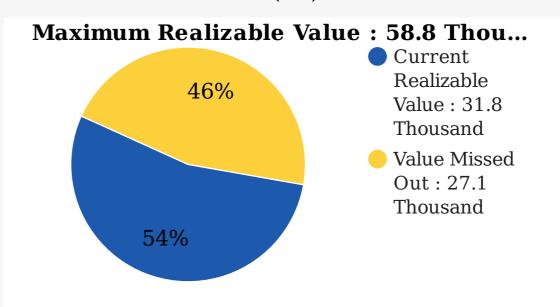

#### Your Alumni's Current Realizable Value vs Maximum Realizable Value

#### Value to the School (INR)