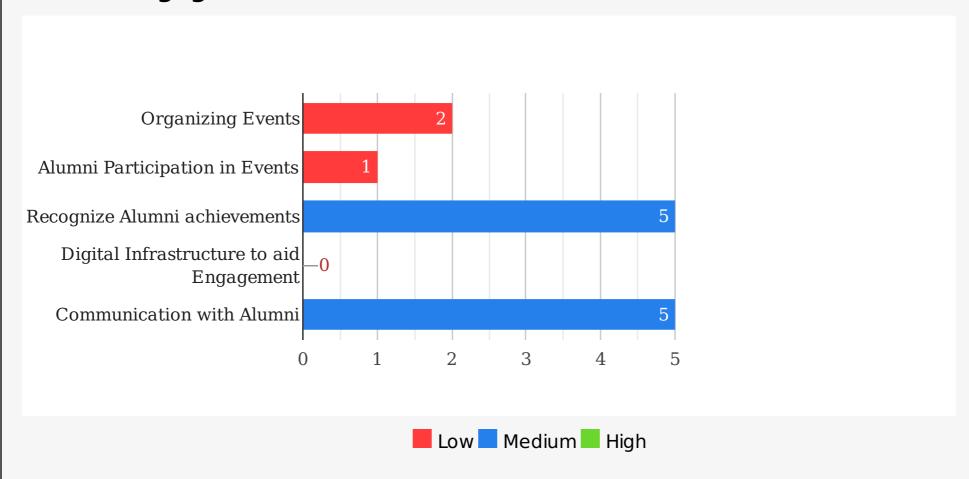

#### **Alumni Engagement benchmark:**

### Parameters based on which the Current realizable value of your Alumni base is estimated:

School Engagement with the Alumni is the predominant predictor of Alumni giving back to the school:

- Do you actively seek to bring your Alumni back to the campus through meets etc.?
- Do you encourage Alumni to keep in touch with other Alumni?
- Do you promote Alumni interaction with current Students?
- Do you recognize Alumni achievements and highlight them?
- Do you inform Alumni of School developments?