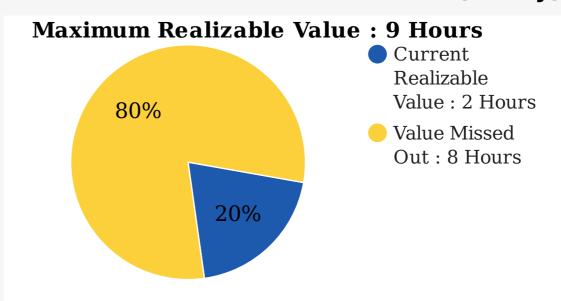

# Untapped Treasure : Your School's Alumni

1

Alumni have a pool of knowledge and experience to share with your current students.

2

Nostalgia and Gratitude make your Alumni active contributors for Fundraising activities.

3

Alumni are the REAL Brand Ambassadors for your School and can endorse for Admissions.

#### Your Alumni's Current Realizable Value vs Maximum Realizable Value

#### Value to the School (INR)



#### **Total Hours of Alumni Assistance (Yearly)**



#### **Alumni led Admission Referrals**

(#Admissions/Year)





#### **Alumni Engagement benchmark:**



## Parameters based on which the max Realizable Value of your Alumni base is estimated:

The major factors on which the Alumni Value you can create is estimated are:

- The number of Alumni who have passed out from your school
- Age group of your Alumni base
- Average annual Fee paid by Alumni
- Location of your School and proximity of Alumni to the School campus

### Parameters based on which the Current realizable value of your Alumni base is estimated:

School Engagement with the Alumni is the predominant predictor of Alumni giving back to the school:

- Do you actively seek to bring your Alumni back to the campus through meets etc.?
- Do you encourage Alumni to keep in touch with