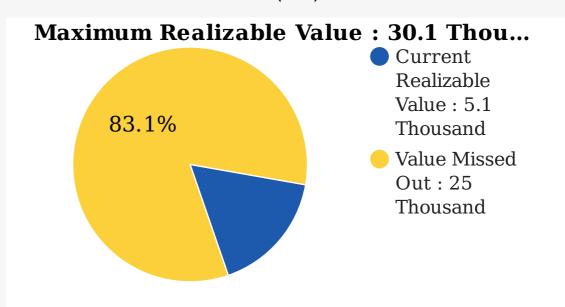

#### Your Alumni's Current Realizable Value vs Maximum Realizable Value

#### Value to the School (INR)