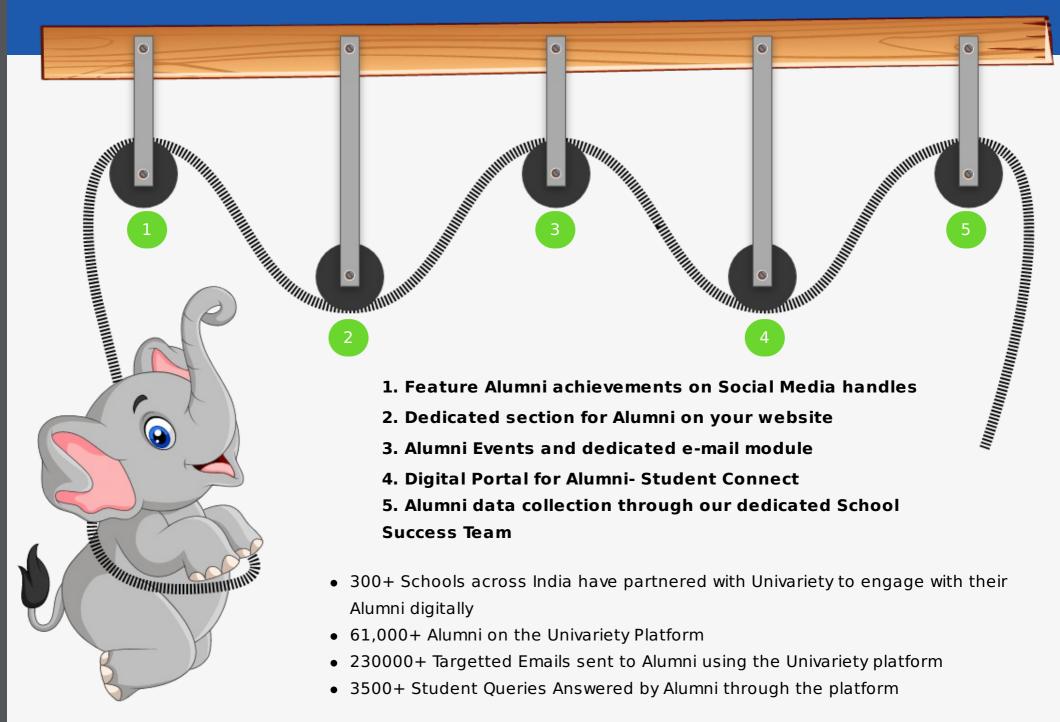

# Univariety's Alumni System !!! Pulleys that help you lift the Elephant!

Alumni Engagement

# Untapped Treasure : Your School's Alumni

1

Alumni have a pool of knowledge and experience to share with your current students.

2

Nostalgia and Gratitude make your Alumni active contributors for Fundraising activities.