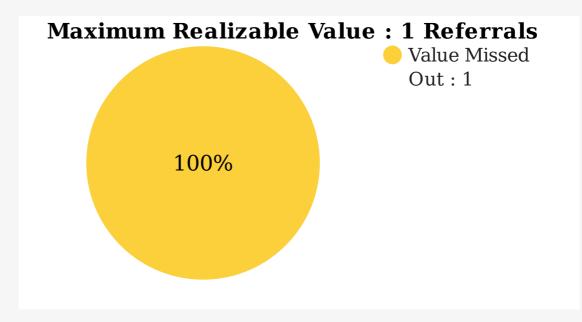

# Untapped Treasure : Your School's Alumni

1

Alumni have a pool of knowledge and experience to share with your current students.

2

Nostalgia and Gratitude make your Alumni active contributors for Fundraising activities.

3

Alumni are the REAL Brand Ambassadors for your School and can endorse for Admissions.

#### Your Alumni's Current Realizable Value vs Maximum Realizable Value

#### Value to the School (INR)



#### **Total Hours of Alumni Assistance (Yearly)**



#### **Alumni led Admission Referrals**

(#Admissions/Year)





#### **Alumni Engagement benchmark:**



## Parameters based on which the max Realizable Value of your Alumni base is estimated:

The major factors on which the Alumni Value you can create is estimated are:

- The number of Alumni who have passed out from your school
- Age group of your Alumni base
- Average annual Fee paid by Alumni
- Location of your School and proximity of Alumni to the School campus

### Parameters based on which the Current realizable value of your Alumni base is estimated:

School Engagement with the Alumni is the predominant predictor of Alumni giving back to the school:

- Do you actively seek to bring your Alumni back to the campus through meets etc.?
- Do you encourage Alumni to keep in touch with other Alumni?
- Do you promote Alumni interaction with current