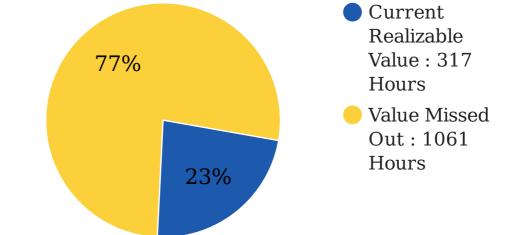

#### **Total Hours of Alumni Assistance (Yearly)**

Maximum Realizable Value : 1378 Hours