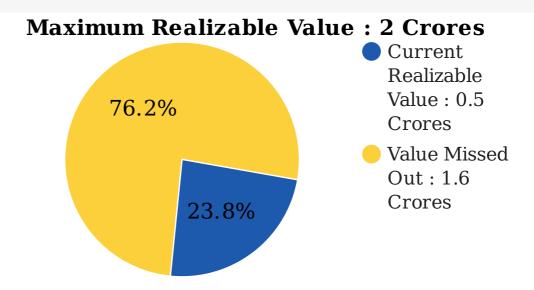

#### Your Alumni's Current Realizable Value vs Maximum Realizable Value

#### Value to the School (INR)