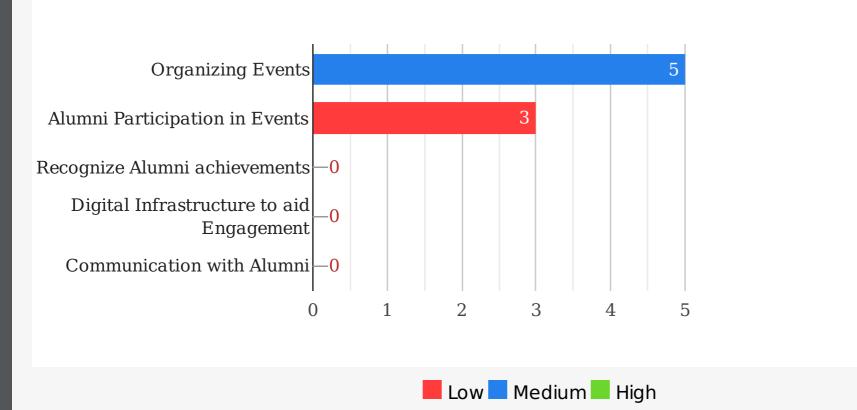

**Kalorex** 



## Untapped Treasure : Your School's Alumni

### 1

Alumni have a pool of knowledge and experience to share with your current students.

## 2

Nostalgia and Gratitude make your Alumni active contributors for Fundraising activities.

## 3

Alumni are the REAL Brand Ambassadors for your School and can endorse for Admissions.

#### Your Alumni's Current Realizable Value vs Maximum Realizable Value

#### Value to the School (INR)



#### **Total Hours of Alumni Assistance (Yearly)**

Maximum Realizable Value : 1378 Hours



#### **Alumni led Admission Referrals**

(#Admissions/Year)

#### Maximum Realizable Value : 192 Refer...

Current Realizable





#### Alumni Engagement benchmark:



# Parameters based on which the max Realizable Value of your Alumni base is estimated :

The major factors on which the Alumni Value you can create is estimated are:

- The number of Alumni who have passed out from your school
- Age group of your Alumni base
- Average annual Fee paid by Alumni
- Location of your School and proximity of Alumni to the School campus

# Parameters based on which the Current realizable value of your Alumni base is estimated:

School Engagement with the Alumni is the predominant predictor of Alumni giving back to the school:

- Do you actively seek to bring your Alumni back to the campus through meets etc.?
- Do you encourage Alumni to keep in touch with other Alumni?
- Do you promote Alumni interaction with current Students?
- Do you recognize Alumni achievem