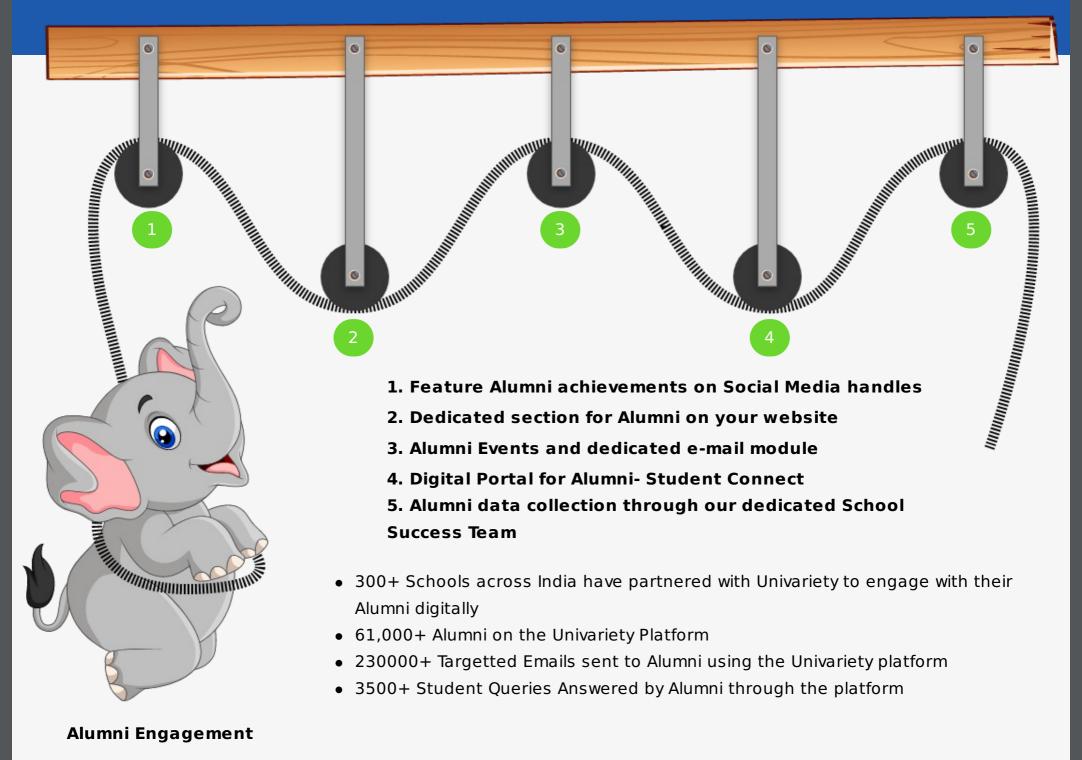

up of your Alumni base
- Average annual Fee paid by Alumni
- Location of your School and proximity of Alumni to the School campus

# Parameters based on which the Current realizable value of your Alumni base is estimated:

School Engagement with the Alumni is the predominant predictor of Alumni giving back to the school:

- Do you actively seek to bring your Alumni back to the campus through meets etc.?
- Do you encourage Alumni to keep in touch with other Alumni?
- Do you promote Alumni interaction with current Students?
- Do you recognize Alumni achievements and highlight them?
- Do you inform Alumni of School developments?

International Educational Gateway Pvt. Ltd. © 2019. All Rights Reserved. Univariety



### Univariety's Alumni System !!! Pulleys that help you lift the Elephant !



#### The Univariety Alumni System is Endorsed by the biggest schools in India









International Educational Gateway Pvt. Ltd. © 2019. All Rights Reserved. Univariety