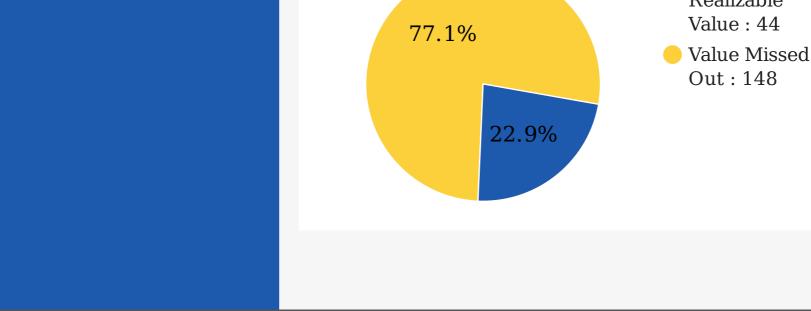

#### **Alumni led Admission Referrals**

(#Admissions/Year)

#### Maximum Realizable Value : 192 Refer...

Current Realizable