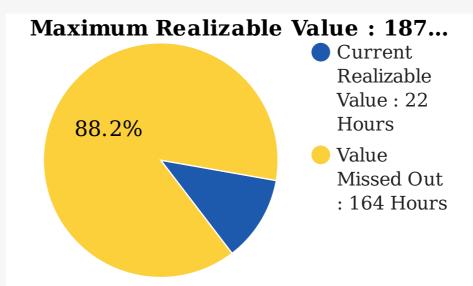

#### Your Alumni's Current Realizable Value vs Maximum Realizable Value

#### **Total Hours of Alumni Assistance (Yearly)**