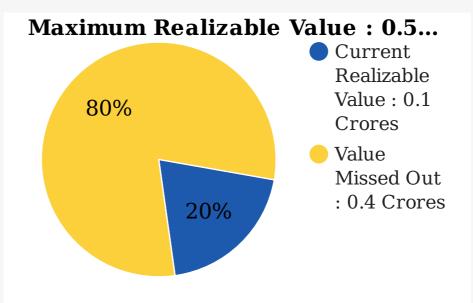

#### Your Alumni's Current Realizable Value vs Maximum Realizable Value

#### Value to the School (INR)