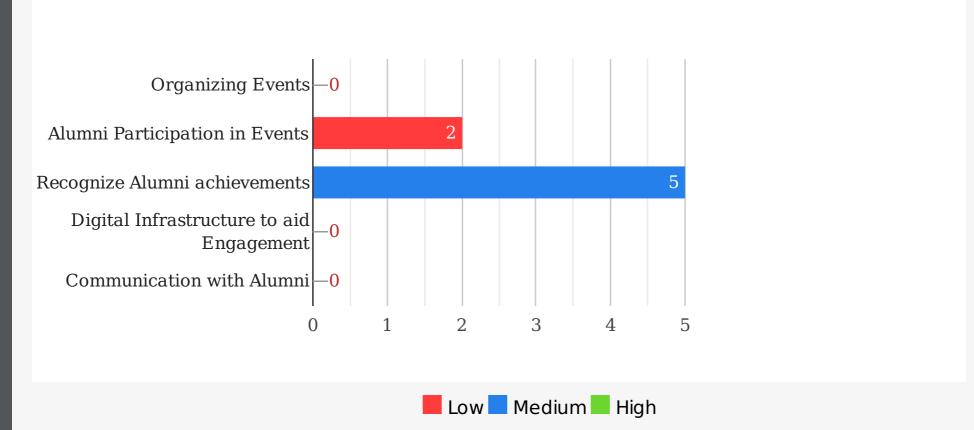

**Test Intl School** 



## Untapped Treasure : Your School's Alumni

### 1

Alumni have a pool of knowledge and experience to share with your current students.

## 2

Nostalgia and Gratitude make your Alumni active contributors for Fundraising activities.

### 3

Alumni are the REAL Brand Ambassadors for your School and can endorse for Admissions.

#### Your Alumni's Current Realizable Value vs Maximum Realizable Value

#### Value to the School (INR)



#### **Total Hours of Alumni Assistance (Yearly)**



#### **Alumni led Admission Referrals**

(#Admissions/Year)

#### Maximum Realizable Value : 24...

Current







#### Alumni Engagement benchmark:



# Parameters based on which the max Realizable Value of your Alumni base is estimated :

The major factors on which the Alumni Value you can create is estimated are:

- The number of Alumni who have passed out from your school
- Age group of your Alumni base
- Average annual Fee paid by Alumni
- Location of your School and proximity of Alumni to the School campus

# Parameters based on which the Current realizable value of your Alumni base is estimated:

School Engagement with the Alumni is the predominant predictor of Alumni giving back to the school:

- Do you actively seek to bring your Alumni back to the campus through meets etc.?
- Do you encourage Alumni to keep in touch with other Alumni?
- Do you promote Alumni interaction with current Students?
- Do you recognize Alumni achievem