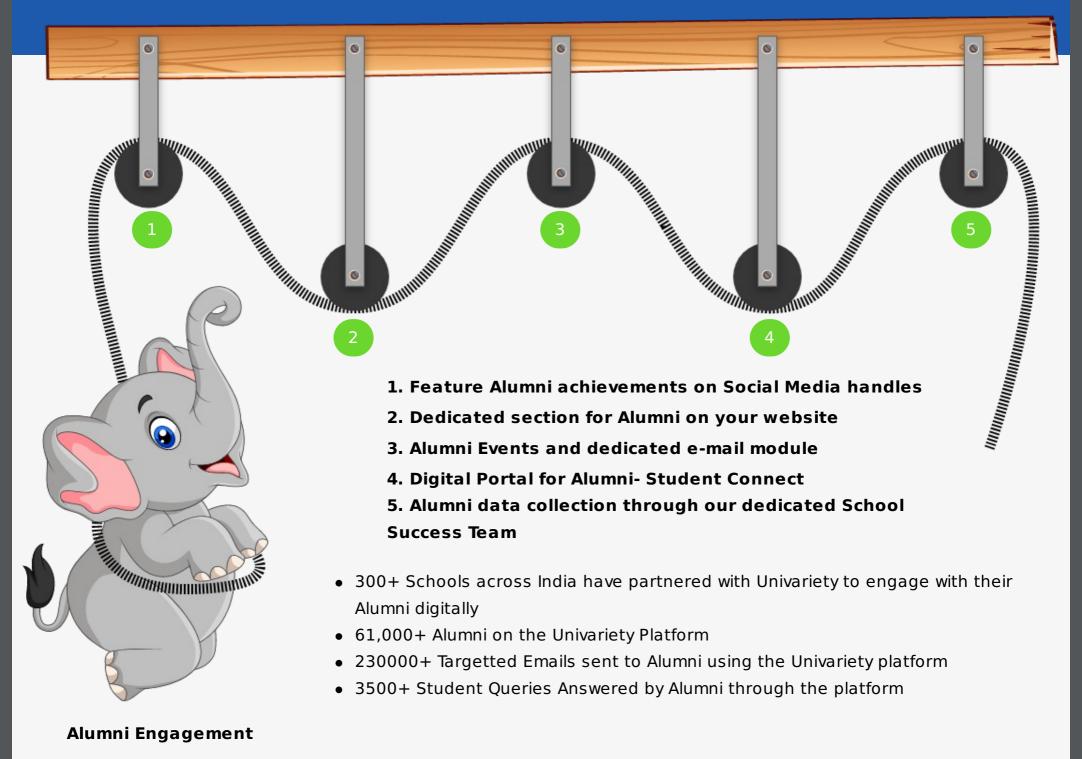

up of your Alumni base
- Average annual Fee paid by Alumni
- Location of your School and proximity of Alumni to the School campus

# Parameters based on which the Current realizable value of your Alumni base is estimated:

School Engagement with the Alumni is the predominant predictor of Alumni giving back to the school:

- Do you actively seek to bring your Alumni back to the campus through meets etc.?
- Do you encourage Alumni to keep in touch with other Alumni?
- Do you promote Alumni interaction with current Students?
- Do you recognize Alumni achievements and highlight them?
- Do you inform Alumni of School developments?

International Educational Gateway Pvt. Ltd. © 2019. All Rights Reserved. Univariety



### Univariety's Alumni System !!! Pulleys that help you lift the Elephant !



#### The Univariety Alumni System is Endorsed by the biggest schools in India









International Educational Gateway Pvt. Ltd. © 2019. All Rights Reserved. Univariety