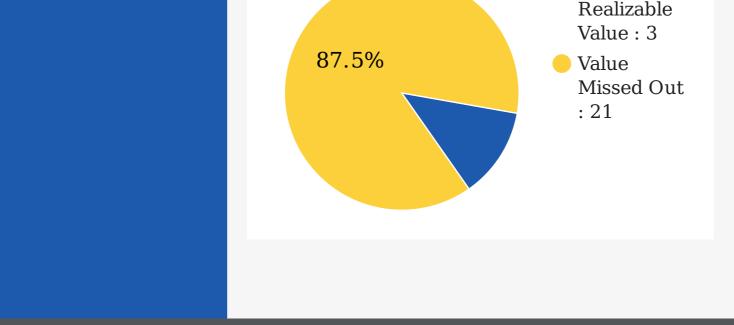

#### Your Alumni's Current Realizable Value vs Maximum Realizable Value

#### **Alumni led Admission Referrals**

(#Admissions/Year)