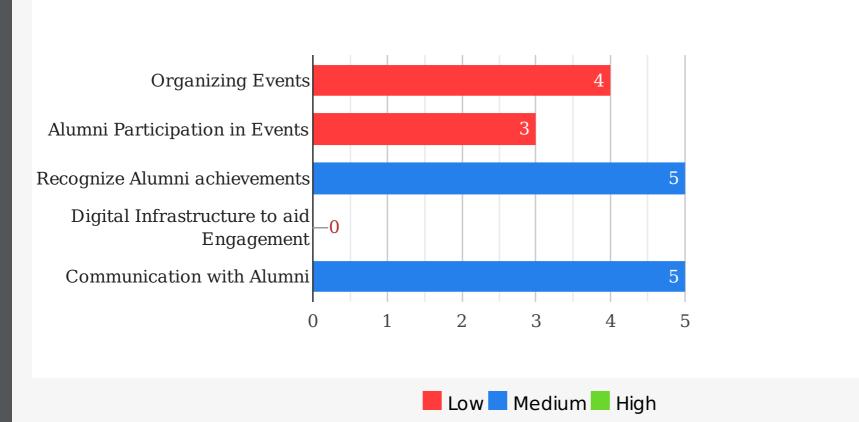

#### Alumni Engagement benchmark:

# Parameters based on which the Current realizable value of your Alumni base is estimated:

School Engagement with the Alumni is the predominant predictor of Alumni giving back to the school:

- Do you actively seek to bring your Alumni back to the campus through meets etc.?
- Do you encourage Alumni to keep in touch with other Alumni?
- Do you promote Alumni interaction with current Students?
- Do you recognize Alumni achievements and highlight them?
- Do you inform Alumni of School developments?