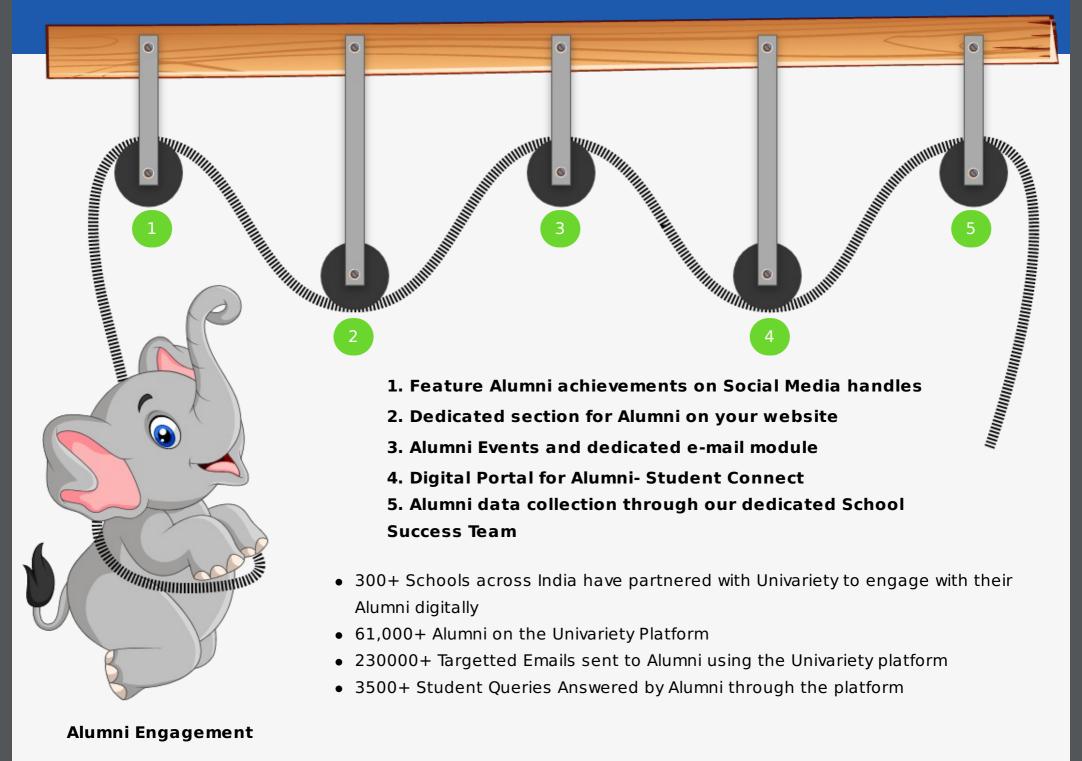

### Univariety's Alumni System !!! Pulleys that help you lift the Elephant !

#### The Univariety Alumni System is Endorsed by the biggest schools in India

International Educational Gateway Pvt. Ltd. © 2019. All Rights Reserved. Univariety