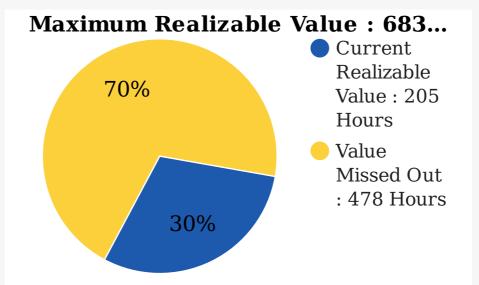

#### Your Alumni's Current Realizable Value vs Maximum Realizable Value

#### **Total Hours of Alumni Assistance (Yearly)**