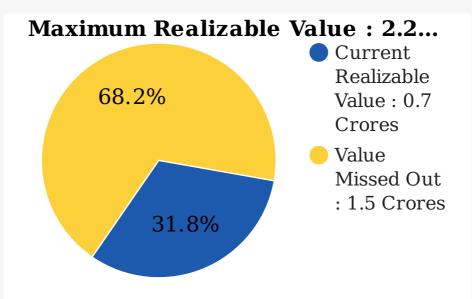

#### Your Alumni's Current Realizable Value vs Maximum Realizable Value

#### Value to the School (INR)