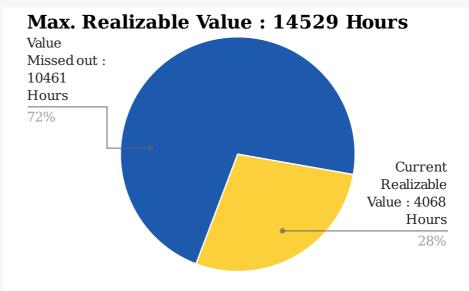

## Your Alumni's Current realizable value vs max Realizable Value

## **Total Hrs. of Alumni Assistance**