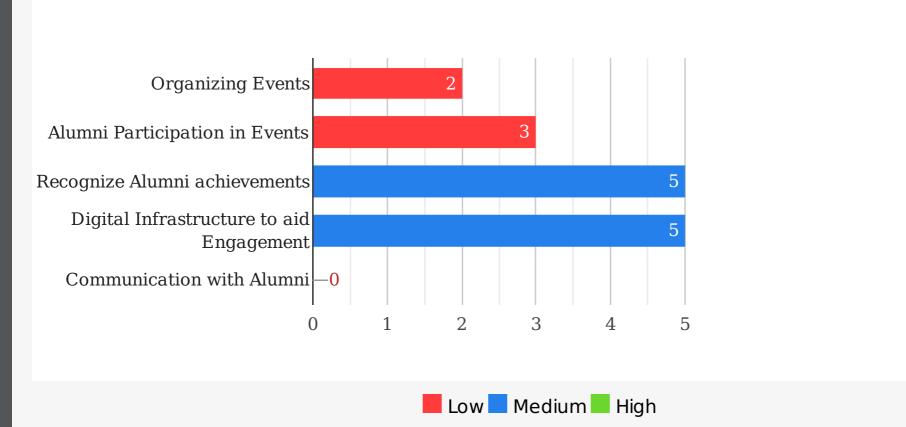

Univariety



# Untapped Treasure : Your School's Alumni

## 1

Alumni have a pool of knowledge and experience to share with your current students.

# 2

Nostalgia and Gratitude make your Alumni active contributors for Fundraising activities.

# 3

Alumni are the REAL Brand Ambassadors for your School and can endorse for Admissions.

## Your Alumni's Current realizable value vs max Realizable Value

### Value to the School (INR)



## **Total Hrs. of Alumni Assistance**



## **Alumni led Admission Referrals**

(#Admissions/Year)

#### Max. Realizable Value : 40 Referrals

Value Missed out :







## Alumni Engagement benchmark:



# Parameters based on which the max Realizable Value of your Alumni base is estimated :

The major factors on which the Alumni Value you can create is estimated are:

- The number of Alumni who have passed out from your school
- Age group of your Alumni base
- Average annual Fee paid by Alumni
- Location of your School and proximity of Alumni to the School campus

# Parameters based on which the Current realizable value of your Alumni base is estimated:

School Engagement with the Alumni is the predominant predictor of Alumni giving back to the school:

- Do you actively seek to bring your Alumni back to the campus through meets etc.?
- Do you encourage Alumni to keep in touch with other Alumni?
- Do you promote Alumni interaction with current Students?
- Do you recognize Alumni achievem