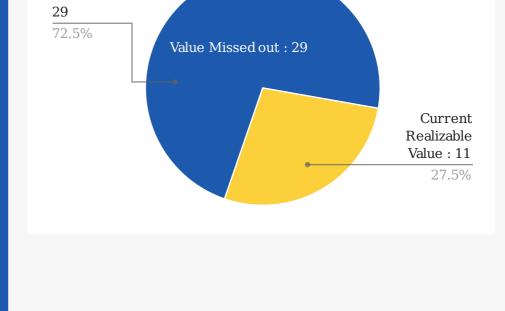

## Your Alumni's Current realizable value vs max Realizable Value

## **Alumni led Admission Referrals**

(#Admissions/Year)

#### Max. Realizable Value : 40 Referrals

Value Missed out :