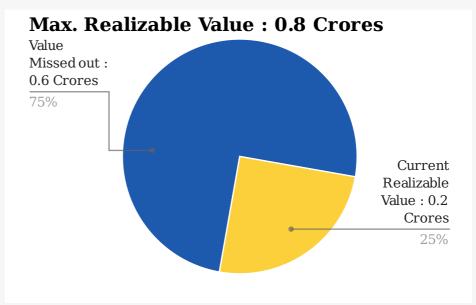

## Your Alumni's Current realizable value vs max Realizable Value

### Value to the School (INR)