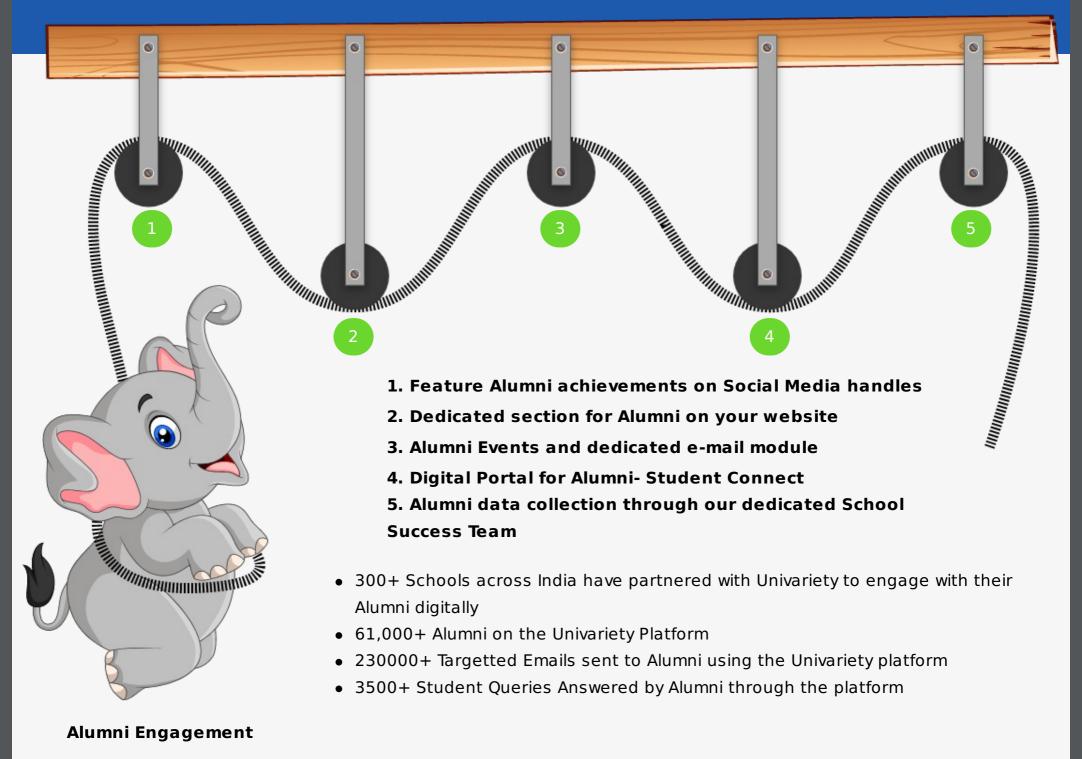

## Univariety's Alumni System !!! Pulleys that help you lift the Elephant !

## Alumni Engagement benchmark: