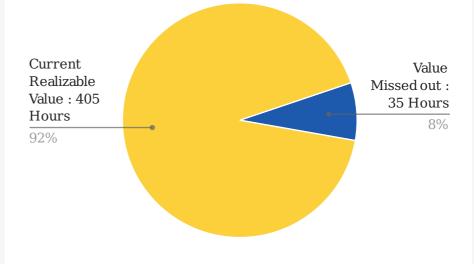

### Your Alumni's Current realizable value vs max Realizable Value

### **Total Hrs. of Alumni Assistance**

#### Max. Realizable Value : 440 Hours