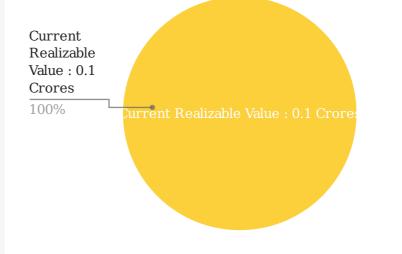

### Your Alumni's Current realizable value vs max Realizable Value

### Value to the School (INR)

#### Max. Realizable Value : 0.1 Crores