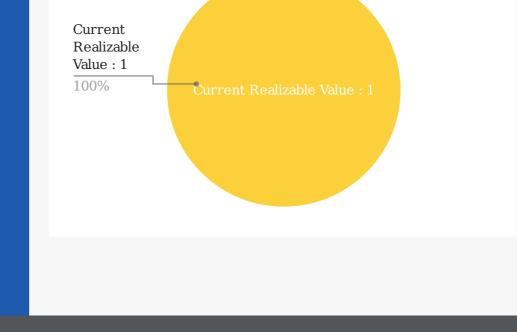

## **Alumni led Admission Referrals**

(#Admissions/Year)

#### Max. Realizable Value : 1 Referrals