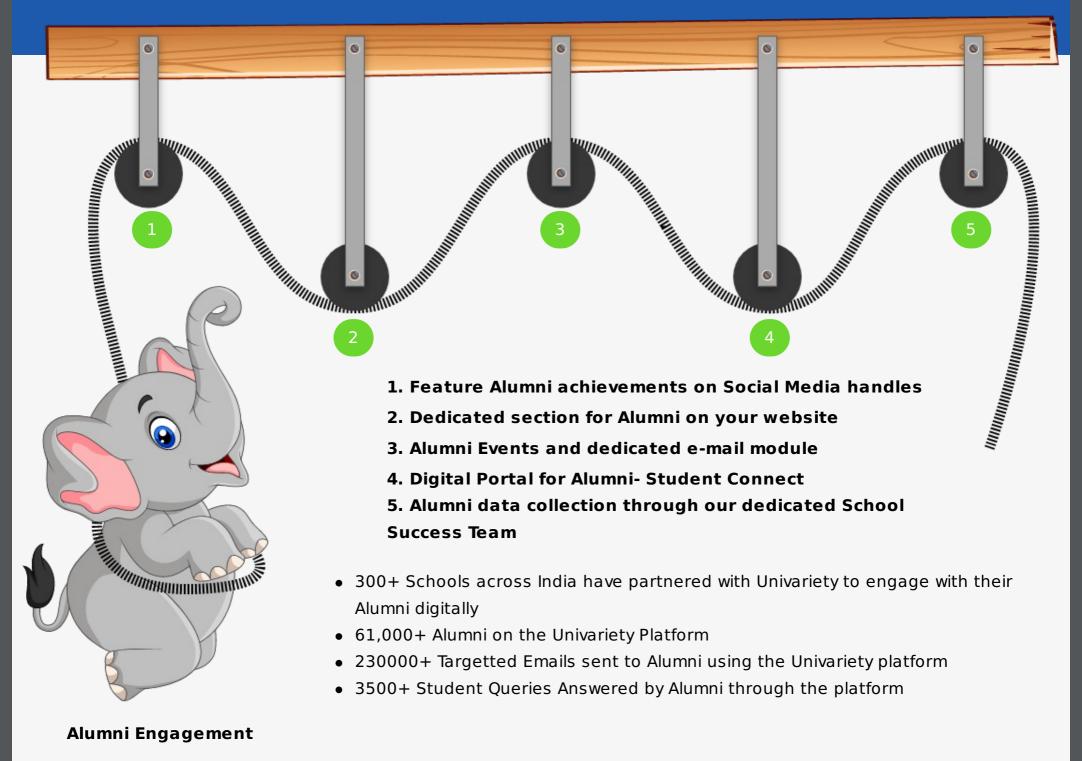

oup of your Alumni base
- Average annual Fee paid by Alumni
- Location of your School and proximity of Alumni to the School campus

# Parameters based on which the Current realizable value of your Alumni base is estimated:

School Engagement with the Alumni is the predominant predictor of Alumni giving back to the school:

- Do you actively seek to bring your Alumni back to the campus through meets etc.?
- Do you encourage Alumni to keep in touch with other Alumni?
- Do you promote Alumni interaction with current Students?
- Do you recognize Alumni achievements and highlight them?
- Do you inform Alumni of School developments?

International Educational Gateway Pvt. Ltd. © 2019. All Rights Reserved. Univariety



## Univariety's Alumni System !!! Pulleys that help you lift the Elephant !



## The Univariety Alumni System is Endorsed by the biggest schools in India









International Educational Gateway Pvt. Ltd. © 2019. All Rights Reserved. Univariety