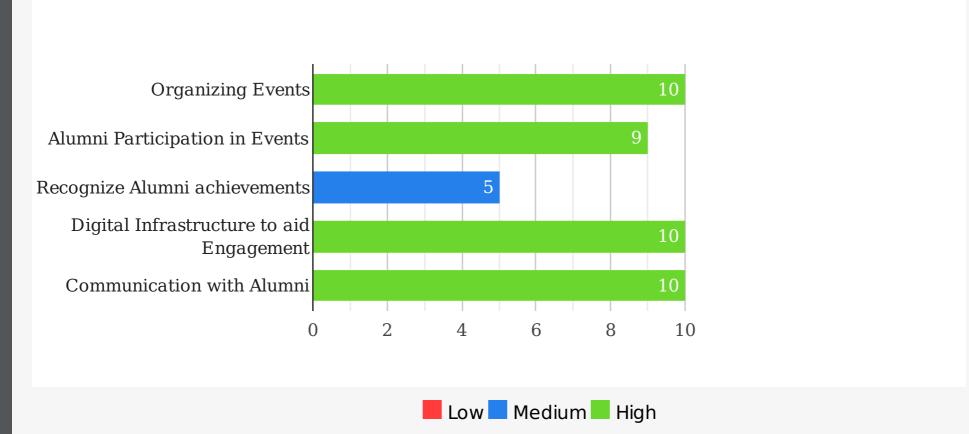

## Alumni Engagement benchmark:

# Parameters based on which the Current realizable value of your Alumni base is estimated:

School Engagement with the Alumni is the predominant predictor of Alumni giving back to the school:

- Do you actively seek to bring your Alumni back to the campus through meets etc.?
- Do you encourage Alumni to keep in touch with other Alumni?
- Do you promote Alumni interaction with current Students?
- Do you recognize Alumni achievements and highlight them?
- Do you inform Alumni of School developments?