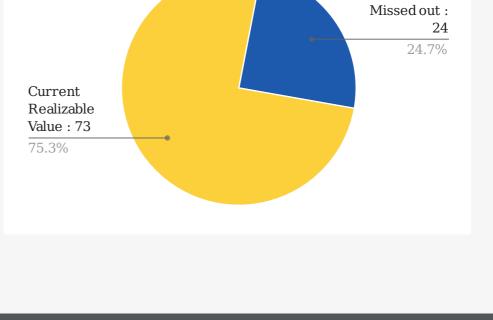

#### Your Alumni's Current realizable value vs max Realizable Value

### **Alumni led Admission Referrals**

(#Admissions/Year)

#### Max. Realizable Value : 98 Referrals