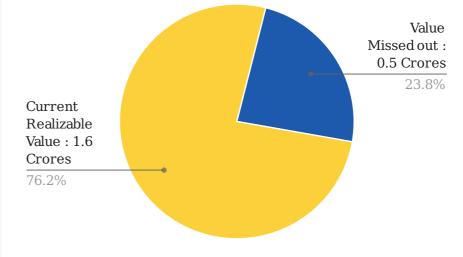

#### Your Alumni's Current realizable value vs max Realizable Value

#### Value to the School (INR)

#### Max. Realizable Value : 2.2 Crores