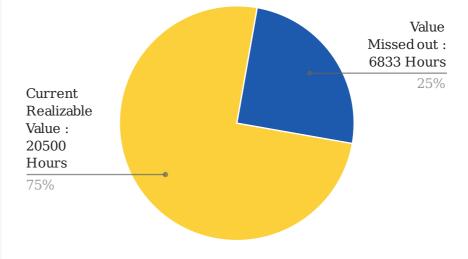

#### Your Alumni's Current realizable value vs max Realizable Value

#### **Total Hrs. of Alumni Assistance**

#### Max. Realizable Value : 27333 Hours