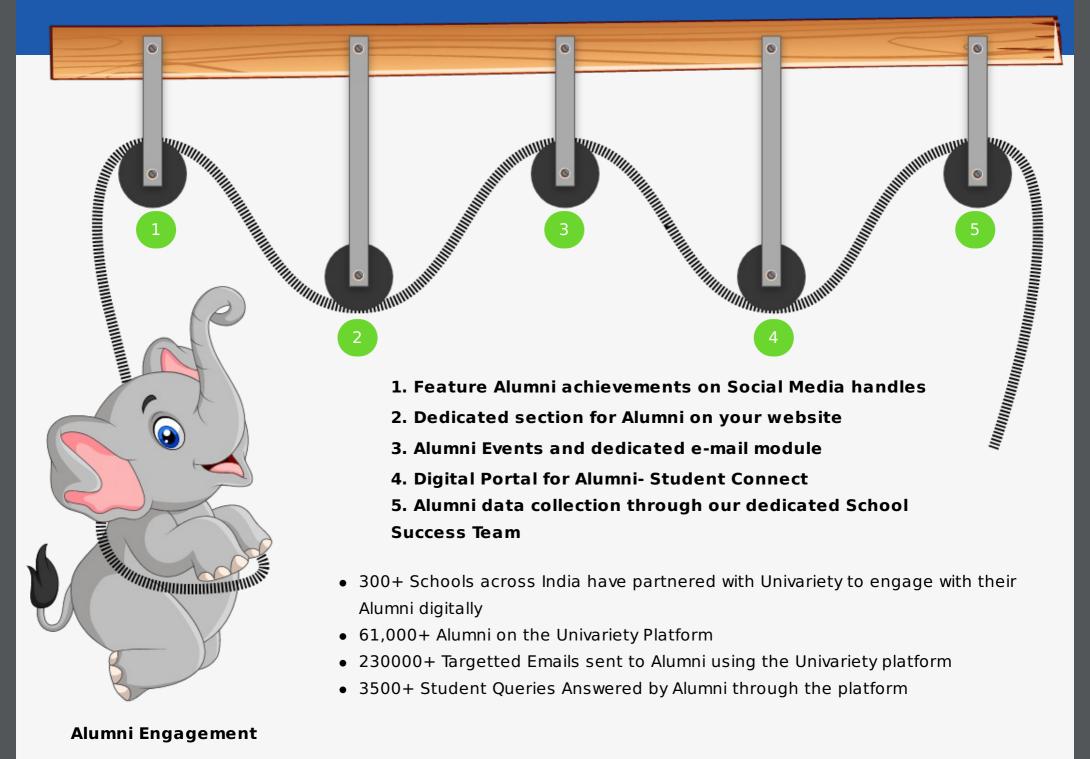

## Univariety's Alumni System !!! Pulleys that help you lift the Elephant !

### The Univariety Alumni System is Endorsed by the biggest schools in India

International Educational Gateway Pvt. Ltd. © 2019. All Rights Reserved. Univariety