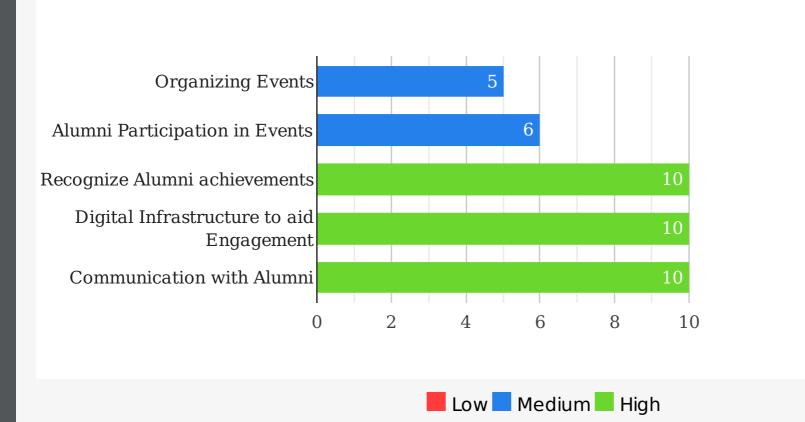

**Naveen School** 





# Untapped Treasure : Your School's Alumni

## 1

Alumni have a pool of knowledge and experience to share with your current students.

## 2

Nostalgia and Gratitude make your Alumni active contributors for Fundraising activities.

## 3

Alumni are the REAL Brand Ambassadors for your School and can endorse for Admissions.

#### Your Alumni's Current realizable value vs max Realizable Value

#### Value to the School (INR)

#### Max. Realizable Value : 2.2 Crores



#### **Total Hrs. of Alumni Assistance**

#### Max. Realizable Value : 27333 Hours



### **Alumni led Admission Referrals**

(#Admissions/Year)

#### Max. Realizable Value : 98 Referrals









### Alumni Engagement benchmark:



# Parameters based on which the max Realizable Value of your Alumni base is estimated :

The major factors on which the Alumni Value you can create is estimated are:

- The number of Alumni who have passed out from your school
- Age group of your Alumni base
- Average annual Fee paid by Alumni
- Location of your School and proximity of Alumni to the School campus

# Parameters based on which the Current realizable value of your Alumni base is estimated:

School Engagement with the Alumni is the predominant predictor of Alumni giving back to the school:

- Do you actively seek to bring your Alumni back to the campus through meets etc.?
- Do you encourage Alumni to keep in touch with other Alumni?
- Do you promote Alumni interaction with current Students?
- Do you recognize Alumni achievem